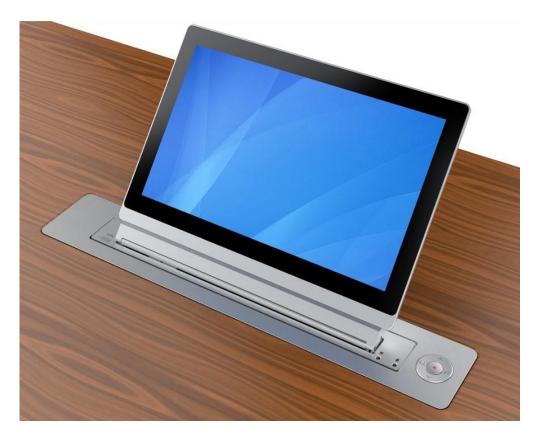

## **Anchor Desktop Monitor Lift With 215" Monitor**

## **LCD Monitor Lift - Convertible Flat Panel Desk Solution**

- Prompt automatic up/down performance within the 20s.
- Automatic adjustable viewing angle +/-15' of the monitor.
- Aluminum Construction in the elaborate finish with an elegant and stylish design.
- Dual Gear-Rack transmission endure stable, reliable and durable performance.
- Built-in cable management keeps all cables and wires neat and organized.
- Standard size 215", Offer customized Solutions.
- Standard color silver, black, Offer Customized Solution.
- Easy installation, Smooth, quiet and robust performance.
- CE Approval, ROHS Certified and ISO Standard.
- Manual Button, Remote Control, Central via RS485/RS232 compatible with most control systems such as AMX/Creston/Extron.