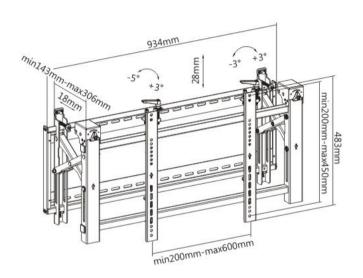

## Anchor ANBRVW120-55T-DEM Pop Out Video 55" Wall Bracket:

Provides a professional video wall solution while offering universal compatibility with a load capacity of 70kg/154lbs and max. VESA 600x400 hole pattern. This video wall mount allows unlimited display configurations and features an innovative pop-out function that provides quick and easy rear of screen access. Post-installation lateral shift allows the screen to slide apart and back together to simplify installation and maintenance.

## **Featuers & Specifications:**

- Fit Screen Size: 50"-55"
- Weight Capacity(Per Screen): 70kg (154lbs)
- Fine Adjustments: 13mm/15mm (0.51"/0.59")