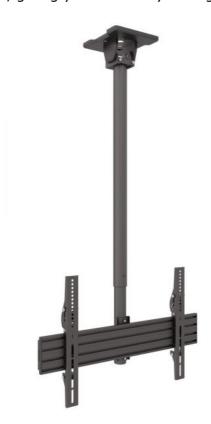

# **Anchor ANMTD1540 Vesa Standard Ceiling Mount:**

The Anchor ANMTD1540 Vesa Standard Ceiling Mount Ceiling Mount features a galvanized steel frame and stainless steel hardware to prevent rust when mounted outdoors. Engineered to provide a quick installation on flat and sloped ceilings, its telescoping extension pole offers of height adjustment and 360° of rotation, ensuring your TV is positioned exactly where you want it. Along with adjustable leveling screws, its mounting brackets feature four discrete tilt options, giving you the ability to angle your TV independent of the pole.