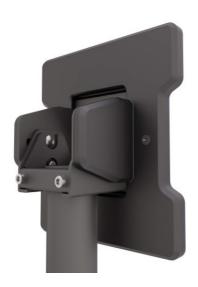

## **SWIVEL & TILT**

Along with 360° of rotation, this offers four discrete tilt options. In 5° increments, angle the TV brackets up to 15° forward to improve line-of-sight, or tilt them 6° backward to compensate for potential lean.