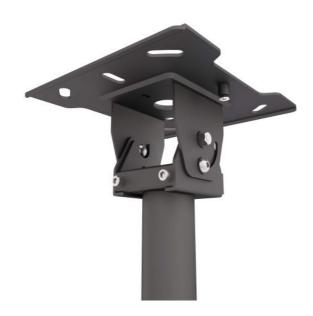

## **ANGLED CEILINGS**

To accommodate sloped ceilings and support beams, swing the extension pole up to 90° and lock it in place at the preferred angle.