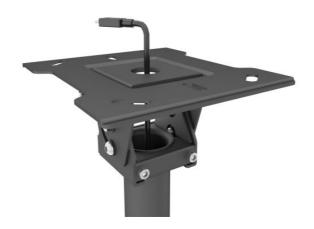

#### **EASY INSTALLATION**

The detachable mounting plate can be easily installed to any wood stud or concrete ceiling. Simply slide the extension pole into place and secure it to complete the installation.

## **ANGLED CEILINGS**

To accommodate sloped ceilings and support beams, swing the extension pole up to 90° and lock it in place at the preferred angle.