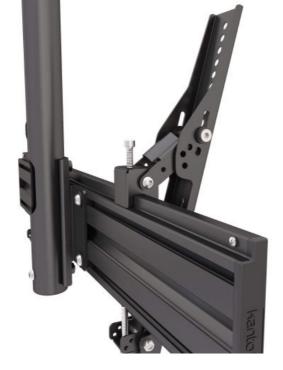

## **SWIVEL & TILT**

Along with 360° of rotation, this offers four discrete tilt options. In 5° increments, angle the TV brackets up to 15° forward to improve line-of-sight, or tilt them 6° backward to compensate for potential lean.