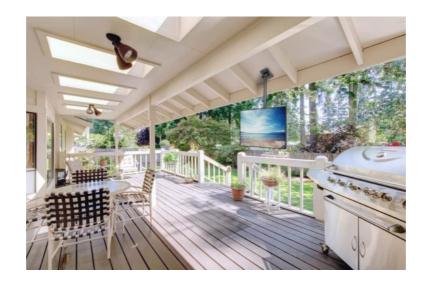

# **Anchor ANMTD1540 Vesa Standard Ceiling Mount:**

The Anchor ANMTD1540 Vesa Standard Ceiling Mount Ceiling Mount features a galvanized steel frame and stainless steel hardware to prevent rust when mounted outdoors. Engineered to provide a quick installation on flat and sloped ceilings, its telescoping extension pole offers of height adjustment and 360° of rotation, ensuring your TV is positioned exactly where you want it. Along with adjustable leveling screws, its mounting brackets feature four discrete tilt options, giving you the ability to angle your TV independent of the pole.

## **OUTDOOR USE**

Assembled with stainless steel hardware, and powder-coated finish are designed to withstand rust and the increased wear and tear associated with outdoor use.