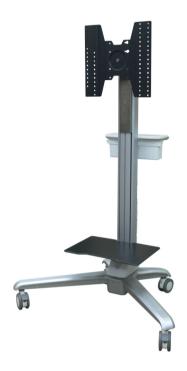

## **Anchor ANTRSH55 30-70" Shelf Trolley:**

The innovative floor stand, tailored Height Adjustable Mobile Stand is a perfect solution for all your digital display and presentation needs. The rolling mobile stand is ideal for safely and securely moving flat panel displays up to 30"-70", with universal or VESA mounting pattern up to 600×400. The moveable TV stand has 1125mm overall height and it's fully mobile with 4 heavy duty lockable casters. Handle design makes mobility much easier and smoother.

## **Featuers & Specifications:**

• Brand :Anchor

• **Type:** Trolley

• Height Capiblity: 30-70"

• Load Capcity: 70Kg

• Shelf Capacity: 5Kg