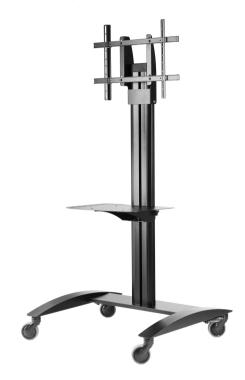

## Anchor ANTL60100A 60-100" Aluminium Trolley Trolley:

The Anchor ANTL60100S 60-100" Aluminium Trolley making it perfect for any application. Mobility, appealing design, display height adjustment and a preassembled base ensure quick assembly, while providing a rigid, but attractive structure that fits into any décor. The 4" castors make it easy to move from room to room while we ensures you that it can be done with safety in mind.

## **Featuers & Specifications:**

• Brand: Anchor

• Type: Trolley

• Material: Aluminium

• Height Capiblity: 150 lbs"

• Load Capcity: 70Kg

• Shelf Capacity: 5Kg