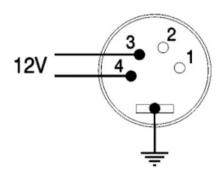

## **Specifications:**

- Illuminates GL series audio consoles
- 18-inch LED lamp
- Adjustable gooseneck
- 4-pin XLR connection
- Black lamp