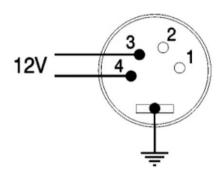

## **Specifications:**

- Illuminates GL series audio consoles
- 18-inch LED lamp
- Adjustable gooseneck
- 4-pin XLR connection
- Black lamp