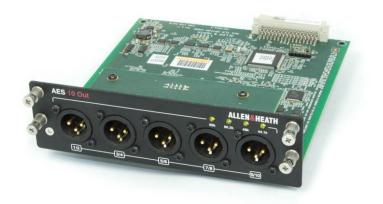

## Allen & Heath M-DL-AES10O-A 10 Outputs dLive Systems Card:

AES3 I/O cards provide a convenient solution for digital patching from a dLive system to system PA, monitor amps and speaker controllers, or for console combining. Four different cards are offered to fit a wide variety of I/O requirements: 2 in / 8 out, 4 in / 6 out, 6 in / 4 out, and 10 out. The cards' output sample rate is switchable between 96kHz, 88.2kHz, 48kHz and 44.1kHz, while the inputs provide sample rate conversion from 32kHz to 192kHz.

## **Features:**

- 10 Outputs
- Switchable sample rate (96kHz, 88.2kHz, 48kHz and 44.1kHz)
- Input SRC 32kHz to 192kHz
- Option to sync from first AES input