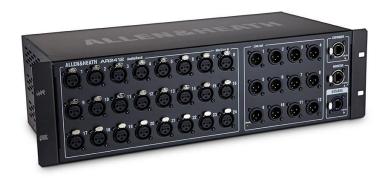

## Allen & Heath AR2412 24 Mic/Line, 12 XLR Out Qu & GLD Mixers AudioRack:

The Allen & Heath GLD-AR2412 is the Main AudioRack for the company's GLD digital mixing system. The GLD-AR2412 includes 24 XLR inputs and 12 XLR outputs and connects to the GLD-80 digital mixer via inexpensive and readily available Cat 5 cable running Allen & Heath's dSNAKE protocol, allowing the GLD-AR2412 to be positioned up to 400' from the GLD-80. dSNAKE provides control to the remote mic preamps in the GLD-AR2412; all are scene recallable. For larger configurations, a GLD-AR84 Expander AudioRack may be connected to the GLD-AR2412 to add an additional eight XLR inputs and 4 XLR outputs.

## **Specifications:**

| Туре:                     | Stagebox Interface                                                                           |
|---------------------------|----------------------------------------------------------------------------------------------|
| Compatibility:            | GLD-80, GLD-112 Mixers                                                                       |
| Channels:                 | 24 x 12                                                                                      |
| Inputs - Mic Preamps:     | 24 x XLR (mic/line)                                                                          |
| Phantom Power:            | Remote controlled from mixer                                                                 |
| Outputs - Main:           | 12 x XLR                                                                                     |
| Data I/O:                 | 1 x Ethernet (dSnake), 1 x Ethernet (ME personal mixers),<br>1 x Ethernet (additional racks) |
| Rackmountable:            | Yes, 3U                                                                                      |
| Power Source:             | Standard IEC AC cable                                                                        |
| Manufacturer Part Number: | AH-AR2-2412-BLK                                                                              |