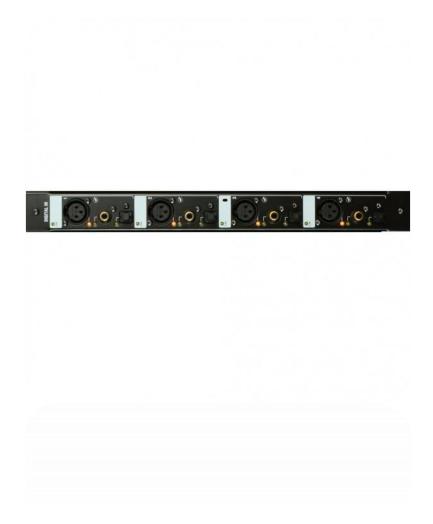

## Allen & Heath 4 Dual Channel Inputs Digital Module:

Digital Input Module is designed for the iLive iDR-10. This module provides 8 digital inputs arranged as four pairs. Each offers a choice of digital format - AES, SPDIF or optical (TOSLINK). For each pair, one format is chosen and used at a time. The selection is made using the iLive Surface or PC application channel SEL function. One of 3 yellow LED indicators lights to show which input format is selected.

## **Features:**

- Blanking plugs are provided for unused optical sockets to prevent interference and dust contamination
- CHK Yellow indicator follows the PAFL function
- This provides a quick way to identify which sockets are mapped to the channels