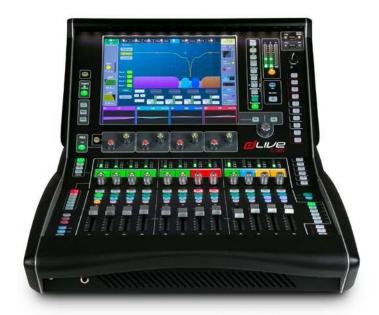

## C1500 DLIVE REMOTE CONTROL SURFACE

The C1500 is a 12 fader dLive remote control Surface with 12" capacitive touchscreen.

The C1500 can control any MixRack / Mainframe. Up to 4 control Surface can be connected to a single MixRack / Mainframe.

12 faders & 12 rotaries are freely assignable in 6 layers on the surface, giving 72 control strips.

The dLive C1500 can be connected with a Single CAT5e cable to the MixRack / Mainframe.

With the C1500 surface you can choose the control for the end user through custom layouts and user permissions.

## **Key Features**

- Mix and match with any MixRack
- Custom fader layout
- Self-locking Ethercon connectors
- Low noise, fanless design
- Compact 19" rack mountable

## **Benefits**

- 12" Capacitive touchscreen
- 128x128 I/O port for extra audio networking
- User permissions
- 72 Control strips
- 19 User assignable keys