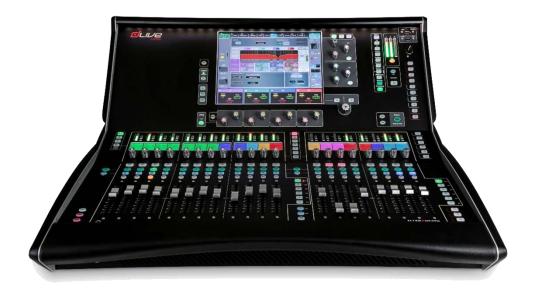

## C2500 DLIVE REMOTE CONTROL SURFACE

The C2500 is a 20 fader dLive remote control surface with 12" capacitive touchscreen.

The C2500 can control any MixRack / Mainframe. Up to 4 control surfaces can be connected to a single MixRack / Mainframe.

20 faders & 20 rotaries are freely assignable in 6 layers on the surface, giving 120 control strips.

The dLive C2500 can be connected with a Single CAT5e cable to the Mixrack/Mainframe.

With the C2500 surface you can choose the control for the end user through customer layouts and user permissions.

## **Key Features**

- Mix and match with any MixRack
- Custom fader layout
- Self-locking Ethercon connectors
- Local I/O and extra DX port
- Low noise, fanless design

## **Benefits**

- 12" Capacitive touchscreen
- 128x128 I/O port for extra audio networking
- User permissions
- 120 control strips
- 19 User assignable keys