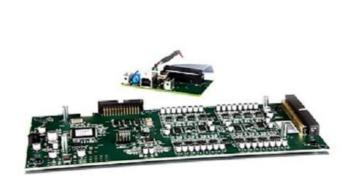

## Allen & Heath W4-USB Multi-Channel Interface:

The USB Audio Option for MixWizard4 Mixers from Allen & Heath is an audio card which can be fitted on any MixWizard4 mixer to enable it to interface with a computer. The card sends 16 audio channels for recording or processing and a return stereo channel for monitoring or effects. The USB Audio Option card neatly mounts within the rear pod of the mixer and the data is available from a USB 2.0 connector at the rear of the mixer. Switches on either side of the USB 2.0 connector allow you to change routing options.

- The card neatly mounts within the rear pod of the WZ4 mixer and the data is available from a USB2 connector at the rear of the mixer. Switches on either side of the USB2 connector allow the users to change routing options.
- Please note that the option card must be installed by a technically qualified service engineer.