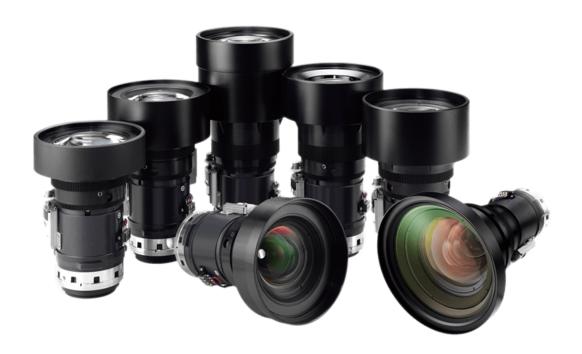

## **Multiple Lenses for Diverse Application**

To support optimal projector installation and performance in a wide range of environments, seven types of optical lenses ranging from short-throw to long-throw lens are available. These all-glass optics, made in Japan, eliminate chromatic aberration and color flare for utmost image quality. Maximize installation options and projection layout with a quick one-button release. Changing lenses is now simple and secure.

Lens Wide Zoom

Part Number 5J.JAM37.021 Throw Ratio XGA: 1.31 - 1.85

WXGA: 1.31 - 1.87 WUXGA: 1.25 - 1.79 Lens Shift V: 0 -+ 50% H: - 10% -+ 10%