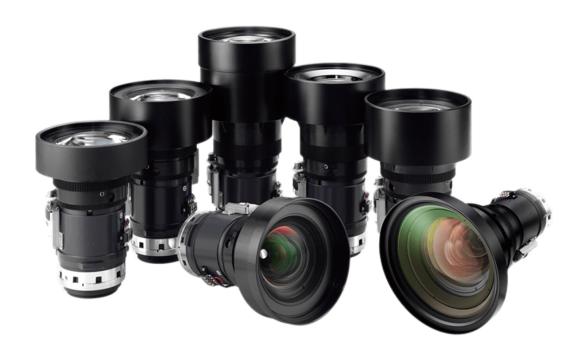

## **Multiple Lenses for Diverse Application**

To support optimal projector installation and performance in a wide range of environments, seven types of optical lenses ranging from short-throw to long-throw lens are available. These all-glass optics, made in Japan, eliminate chromatic aberration and color flare for utmost image quality. Maximize installation options and projection layout with a quick one-button release. Changing lenses is now simple and secure.