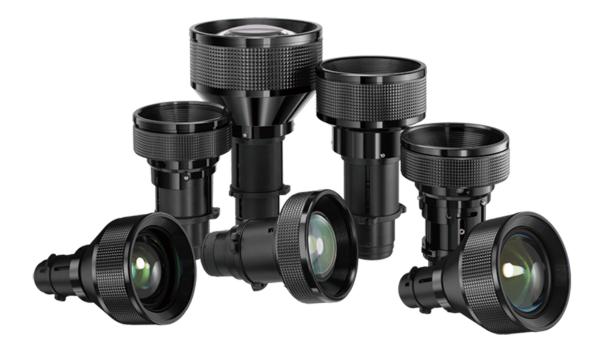

## **Multiple Lenses for Diverse Application**

To support optimal projector installation and performance in a wide range of environments, seven types of optical lenses ranging from short-throw to long-throw lens are available. The all-glass optical lenses\* eliminate chromatic aberration and color flare for the utmost image quality. Users can maximize installation options and projection layout with a quick one-button release. Changing lenses is now simple and secure.

## **Lens Short Throw**

Throw Ratio XGA: 0.8 ~1.14 WXGA: 0.8~1.15 WUXGA: 0.77~1.1 Lens Shift V: - 15% -+ 55% H: - 5% -+ 5%