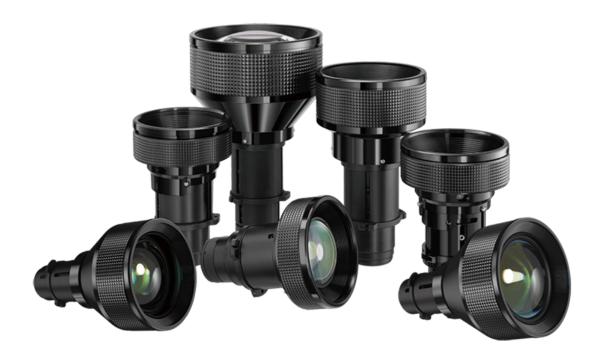

## **Multiple Lenses for Diverse Application**

To support optimal projector installation and performance in a wide range of environments, seven types of optical lenses ranging from short-throw to long-throw lens are available. The all-glass optical lenses\* eliminate chromatic aberration and color flare for the utmost image quality. Users can maximize installation options and projection layout with a quick one-button release. Changing lenses is now simple and secure.