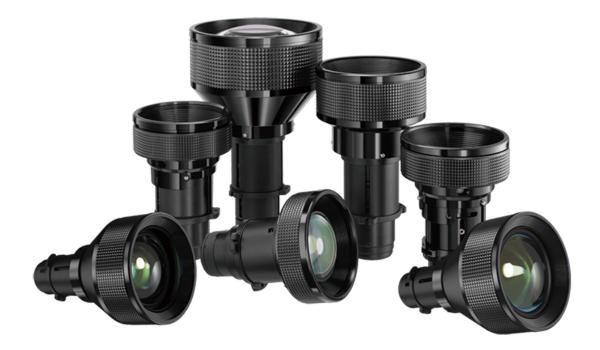

## **Multiple Lenses for Diverse Application**

To support optimal projector installation and performance in a wide range of environments, seven types of optical lenses ranging from short-throw to long-throw lens are available. The all-glass optical lenses\* eliminate chromatic aberration and color flare for the utmost image quality. Users can maximize installation options and projection layout with a quick one-button release. Changing lenses is now simple and secure.

## Lens Semi Long

Throw Ratio XGA: 2 - 3 WXGA: 2.03 - 3.05 WUXGA: 1.93 - 2.9 Lens Shift V: - 15% -+ 55% H: - 5% -+ 5%