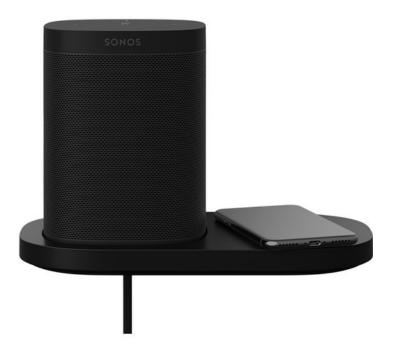

## Sonos S1SHFWW1BLK Shelf for the Sonos One or PLAY One:

Mount your Sonos One or PLAY:1 speaker to the wall with the white Sonos Shelf. It is designed specifically to match the contour, color, material, and finish of your speaker and allows you to place the speaker on either the left or right side of the shelf, providing room for additional compact objects, such as your phone. The internal wraparound cable management design helps keep your installation looking neat.

## **Key Features**

- For Use with the Sonos One or PLAY:1
- Wall Installation
- Speaker Placement on Left or Right Side
- Integrated Cable Management
- Space-saving design with integrated wraparound cable management within the shelf
- Shelf can be placed either way, so you can orient your speaker on the left or right side
- Designed to support the weight of your speaker in addition to small, everyday objects, such as your phone or other compact electronic devices
- Engineered to match the color, material, finish, and contour of your speaker