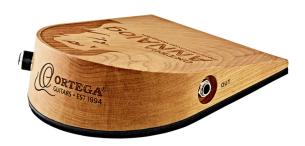

## **Ortega ANNALOG Percussion Stomp Box:**

Ortega Analog percussion stomp box pedal is the perfect solution for you. This piezo equipped percussion instrument comes with a 1/4" input and output jack - so only one channel is needed on your amp or PA system - and works without batteries or a power supply. All you need is to tap your foot. The result in tone will certainly surprise you!

## **Features:**

- No battery or power supply needed
- Input & Output only one channel needed!
- Comfortable ergonomic design for foot tapping
- · Solid Cherry wood housing
- Non-slip bottom coating
- Minimized sourrounding noise
- Maximized bass punch
- Seamless volume control to ajdust
- the level of bass punch
- 6,3 mm (1/4") input jack
- 6,3 mm (1/4") output jack
- True discret pass-through to output