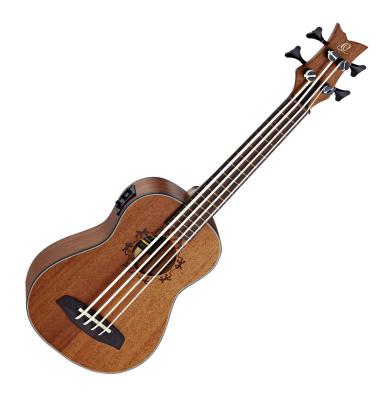

## **Electronics & Hardware**

- **Preamp:** Ortega MagsusUke System
- Controls: Bass, Middle, Treble, Volume, Tuner
- Binding: Black ABS
- **Tuners:** Custom Designed, Gloss Black
- Rosette: Laser Etched Lizard Design
- Accessory: Gig Bag