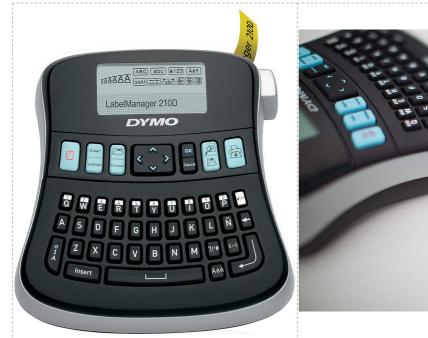

## DYMO Label Maker 210D Label Maker, 2 Lines, 6 1/10w x 6 1/2d x 2 1/2h, 3" (1738976)

With a large screen, quick-access buttons and simple navigation, the LabelManager 210D is versatile and easy to use. Choose from six font sizes, seven text styles, and eight boxes plus underline to create custom labels suited for almost any office labeling job, plus store and quickly access up to nine frequently used labels. Enjoy labeling made easy from start to print with the LabelManager.

- Quickly type and edit the text using the computer-style (QWERTY) keyboard and large graphical display
- Labeling made easy for the entire office: Use the quick-access buttons to efficiently enter punctuation, currency and symbols
- Store up to 9 labels, print up to 10 copies of a label and create labels with 6 font sizes, 7 styles, and 8 different boxes
- Simple navigation makes it easy for everyone to use.