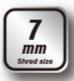

## Specification

| Product Information         |                                                                 |
|-----------------------------|-----------------------------------------------------------------|
| Item                        | S202                                                            |
| Туре                        | Office Equipments                                               |
| Name                        | Soho Shredder                                                   |
| Shred capacity:             | A4 (70g) 5 sheets                                               |
| Shred size:                 | 7 mm                                                            |
| Entry width:                | 217mm                                                           |
| Shred type:                 | strip cut                                                       |
| Shred speed:                | 2.5-3m/min                                                      |
| Duty cycle:                 | 2 minutes on, 40 minutes off                                    |
| Switch feature:             | Auto-Off-Rev                                                    |
| Basket Volume:              | 9L                                                              |
| Dimension(mm) \ Net weight: | 315x158x280 \ 1.25kg                                            |
| Noise:                      | 73dB                                                            |
| Selling Points              | •Enlargable arms to fit the shredder head with bigger<br>basket |

Shred 5 sheets of A4 paper

Shreds 5 sheets into 7mm strip Strip cut shredder

9L Compact, easy to place

Enlargable arms to fit the shredder head with bigger basket

►