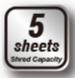

## Specification

| Product Information         |                                                                 |
|-----------------------------|-----------------------------------------------------------------|
| Item                        | S202                                                            |
| Туре                        | Office Equipments                                               |
| Name                        | Soho Shredder                                                   |
| Shred capacity:             | A4 (70g) 5 sheets                                               |
| Shred size:                 | 7 mm                                                            |
| Entry width:                | 217mm                                                           |
| Shred type:                 | strip cut                                                       |
| Shred speed:                | 2.5-3m/min                                                      |
| Duty cycle:                 | 2 minutes on, 40 minutes off                                    |
| Switch feature:             | Auto-Off-Rev                                                    |
| Basket Volume:              | 9L                                                              |
| Dimension(mm) \ Net weight: | 315x158x280 \ 1.25kg                                            |
| Noise:                      | 73dB                                                            |
| Selling Points              | •Enlargable arms to fit the shredder head with bigger<br>basket |

Shred 5 sheets of A4 paper

Shreds 5 sheets into 7mm strip Strip cut shredder

9L Compact, easy to place

Enlargable arms to fit the shredder head with bigger basket

►