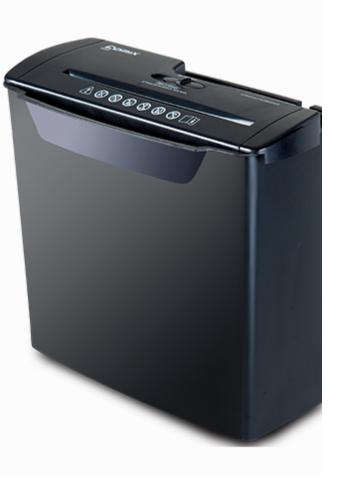

## Specification

| Product Information         |                                                                 |
|-----------------------------|-----------------------------------------------------------------|
| Item                        | S202                                                            |
| Туре                        | Office Equipments                                               |
| Name                        | Soho Shredder                                                   |
| Shred capacity:             | A4 (70g) 5 sheets                                               |
| Shred size:                 | 7 mm                                                            |
| Entry width:                | 217mm                                                           |
| Shred type:                 | strip cut                                                       |
| Shred speed:                | 2.5-3m/min                                                      |
| Duty cycle:                 | 2 minutes on, 40 minutes off                                    |
| Switch feature:             | Auto-Off-Rev                                                    |
| Basket Volume:              | 9L                                                              |
| Dimension(mm) \ Net weight: | 315x158x280 \ 1.25kg                                            |
| Noise:                      | 73dB                                                            |
| Selling Points              | •Enlargable arms to fit the shredder head with bigger<br>basket |

Shred 5 sheets of A4 paper

Shreds 5 sheets into 7mm strip Strip cut shredder

9L Compact, easy to place

Enlargable arms to fit the shredder head with bigger basket

►