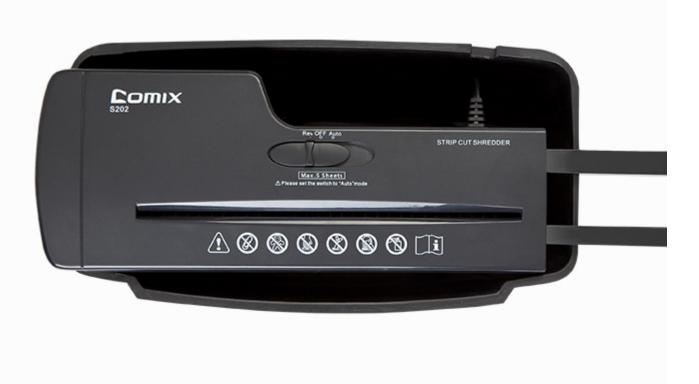

## Specification

| Product Information         |                                                                 |
|-----------------------------|-----------------------------------------------------------------|
| Item                        | S202                                                            |
| Туре                        | Office Equipments                                               |
| Name                        | Soho Shredder                                                   |
| Shred capacity:             | A4 (70g) 5 sheets                                               |
| Shred size:                 | 7 mm                                                            |
| Entry width:                | 217mm                                                           |
| Shred type:                 | strip cut                                                       |
| Shred speed:                | 2.5-3m/min                                                      |
| Duty cycle:                 | 2 minutes on, 40 minutes off                                    |
| Switch feature:             | Auto-Off-Rev                                                    |
| Basket Volume:              | 9L                                                              |
| Dimension(mm) \ Net weight: | 315x158x280 \ 1.25kg                                            |
| Noise:                      | 73dB                                                            |
| Selling Points              | •Enlargable arms to fit the shredder head with bigger<br>basket |