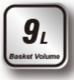

## Specification

| Product Information         |                                                                 |
|-----------------------------|-----------------------------------------------------------------|
| Item                        | S202                                                            |
| Туре                        | Office Equipments                                               |
| Name                        | Soho Shredder                                                   |
| Shred capacity:             | A4 (70g) 5 sheets                                               |
| Shred size:                 | 7 mm                                                            |
| Entry width:                | 217mm                                                           |
| Shred type:                 | strip cut                                                       |
| Shred speed:                | 2.5-3m/min                                                      |
| Duty cycle:                 | 2 minutes on, 40 minutes off                                    |
| Switch feature:             | Auto-Off-Rev                                                    |
| Basket Volume:              | 9L                                                              |
| Dimension(mm) \ Net weight: | 315x158x280 \ 1.25kg                                            |
| Noise:                      | 73dB                                                            |
| Selling Points              | •Enlargable arms to fit the shredder head with bigger<br>basket |

Shred 5 sheets of A4 paper

Shreds 5 sheets into 7mm strip Strip cut shredder

9L Compact, easy to place

Enlargable arms to fit the shredder head with bigger basket

►