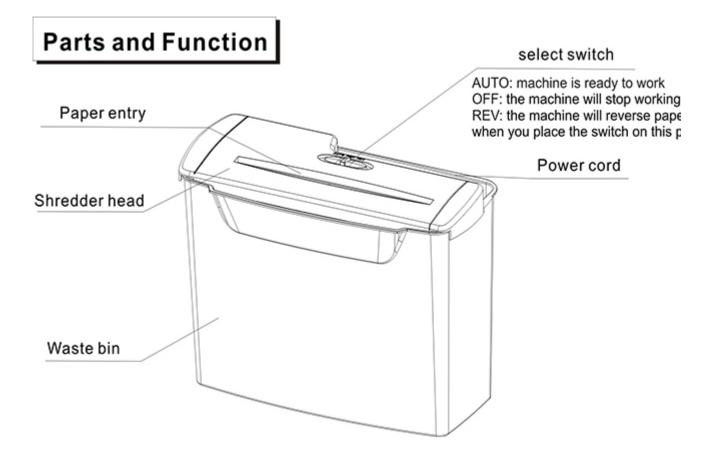

## Specification

| Product Information         |                                                                 |
|-----------------------------|-----------------------------------------------------------------|
| Item                        | S202                                                            |
| Туре                        | Office Equipments                                               |
| Name                        | Soho Shredder                                                   |
| Shred capacity:             | A4 (70g) 5 sheets                                               |
| Shred size:                 | 7 mm                                                            |
| Entry width:                | 217mm                                                           |
| Shred type:                 | strip cut                                                       |
| Shred speed:                | 2.5-3m/min                                                      |
| Duty cycle:                 | 2 minutes on, 40 minutes off                                    |
| Switch feature:             | Auto-Off-Rev                                                    |
| Basket Volume:              | 9L                                                              |
| Dimension(mm) \ Net weight: | 315x158x280 \ 1.25kg                                            |
| Noise:                      | 73dB                                                            |
| Selling Points              | •Enlargable arms to fit the shredder head with bigger<br>basket |