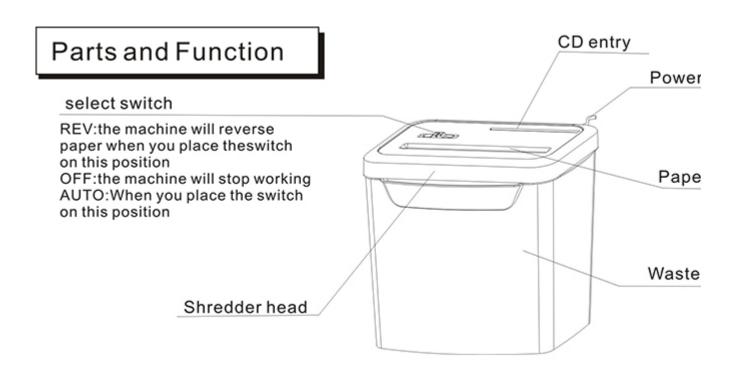

## Specification

| Product Information         |                                                                                                                |
|-----------------------------|----------------------------------------------------------------------------------------------------------------|
| Item                        | S340                                                                                                           |
| Туре                        | Office Equipments                                                                                              |
| Name                        | Soho Shredder                                                                                                  |
| Shred capacity:             | A4 (70g) 8 sheets paper 1 CD 1 Card                                                                            |
| Shred size:                 | 4×45 mm                                                                                                        |
| Entry width:                | 220mm                                                                                                          |
| Shred type:                 | cross cut                                                                                                      |
| Shred speed:                | 2.2m/min                                                                                                       |
| Duty cycle:                 | 2 minutes on, 40 minutes off                                                                                   |
| Switch feature:             | Rev-Off-Auto                                                                                                   |
| Basket Volume:              | 13L                                                                                                            |
| Dimension(mm) \ Net weight: | 310x190x325 \ 3.6kg                                                                                            |
| Noise:                      | 72dB                                                                                                           |
| Selling Points              | ·Elegant design to fit with different usage environment ·Separate CD bin design to divide the different wastes |

Shred 8 sheets of A4 paper Shreds paper, CD, credit card

Shreds 8 sheets into 4X45mm particles cross cut shredder, high security level

13L Pull-out bin design for easy emptying

Separate CD bin design to divide the different wastes