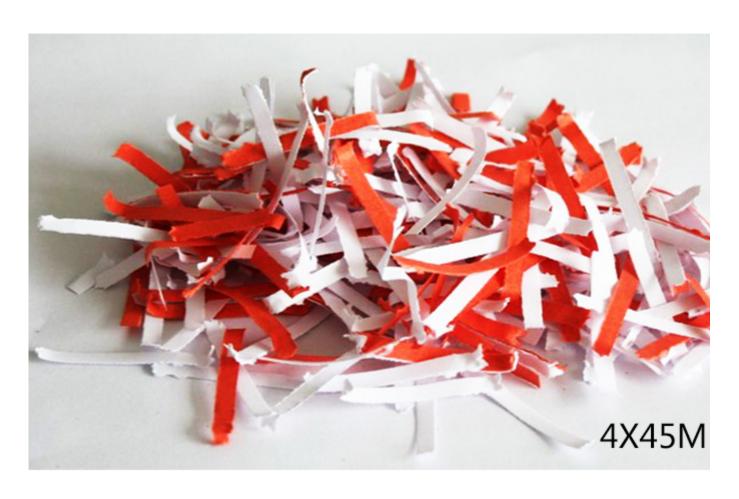

## Specification

| Product Information         |                                                                                                                |
|-----------------------------|----------------------------------------------------------------------------------------------------------------|
| Item                        | S340                                                                                                           |
| Туре                        | Office Equipments                                                                                              |
| Name                        | Soho Shredder                                                                                                  |
| Shred capacity:             | A4 (70g) 8 sheets paper 1 CD 1 Card                                                                            |
| Shred size:                 | 4×45 mm                                                                                                        |
| Entry width:                | 220mm                                                                                                          |
| Shred type:                 | cross cut                                                                                                      |
| Shred speed:                | 2.2m/min                                                                                                       |
| Duty cycle:                 | 2 minutes on, 40 minutes off                                                                                   |
| Switch feature:             | Rev-Off-Auto                                                                                                   |
| Basket Volume:              | 13L                                                                                                            |
| Dimension(mm) \ Net weight: | 310x190x325 \ 3.6kg                                                                                            |
| Noise:                      | 72dB                                                                                                           |
| Selling Points              | ·Elegant design to fit with different usage environment ·Separate CD bin design to divide the different wastes |

Shred 8 sheets of A4 paper Shreds paper, CD, credit card

Shreds 8 sheets into 4X45mm particles cross cut shredder, high security level

13L Pull-out bin design for easy emptying

Separate CD bin design to divide the different wastes