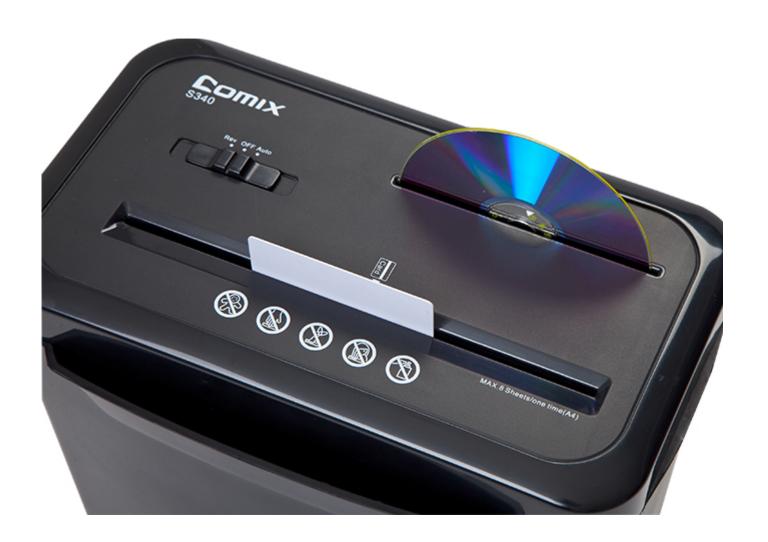

## Specification

| Product Information         |                                                                                                                |
|-----------------------------|----------------------------------------------------------------------------------------------------------------|
| Item                        | S340                                                                                                           |
| Туре                        | Office Equipments                                                                                              |
| Name                        | Soho Shredder                                                                                                  |
| Shred capacity:             | A4 (70g) 8 sheets paper 1 CD 1 Card                                                                            |
| Shred size:                 | 4×45 mm                                                                                                        |
| Entry width:                | 220mm                                                                                                          |
| Shred type:                 | cross cut                                                                                                      |
| Shred speed:                | 2.2m/min                                                                                                       |
| Duty cycle:                 | 2 minutes on, 40 minutes off                                                                                   |
| Switch feature:             | Rev-Off-Auto                                                                                                   |
| Basket Volume:              | 13L                                                                                                            |
| Dimension(mm) \ Net weight: | 310x190x325 \ 3.6kg                                                                                            |
| Noise:                      | 72dB                                                                                                           |
| Selling Points              | ·Elegant design to fit with different usage environment ·Separate CD bin design to divide the different wastes |

Shred 8 sheets of A4 paper Shreds paper, CD, credit card

Shreds 8 sheets into 4X45mm particles cross cut shredder, high security level

13L Pull-out bin design for easy emptying

Separate CD bin design to divide the different wastes