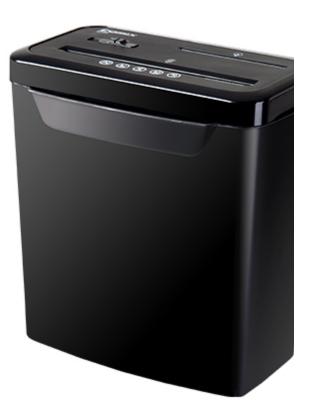

## Specification

| Product Information         |                                                                                                                |
|-----------------------------|----------------------------------------------------------------------------------------------------------------|
| Item                        | S340                                                                                                           |
| Туре                        | Office Equipments                                                                                              |
| Name                        | Soho Shredder                                                                                                  |
| Shred capacity:             | A4 (70g) 8 sheets paper 1 CD 1 Card                                                                            |
| Shred size:                 | 4×45 mm                                                                                                        |
| Entry width:                | 220mm                                                                                                          |
| Shred type:                 | cross cut                                                                                                      |
| Shred speed:                | 2.2m/min                                                                                                       |
| Duty cycle:                 | 2 minutes on, 40 minutes off                                                                                   |
| Switch feature:             | Rev-Off-Auto                                                                                                   |
| Basket Volume:              | 13L                                                                                                            |
| Dimension(mm) \ Net weight: | 310x190x325 \ 3.6kg                                                                                            |
| Noise:                      | 72dB                                                                                                           |
| Selling Points              | ·Elegant design to fit with different usage environment ·Separate CD bin design to divide the different wastes |

Shred 8 sheets of A4 paper Shreds paper, CD, credit card

Shreds 8 sheets into 4X45mm particles cross cut shredder, high security level

13L Pull-out bin design for easy emptying

Separate CD bin design to divide the different wastes