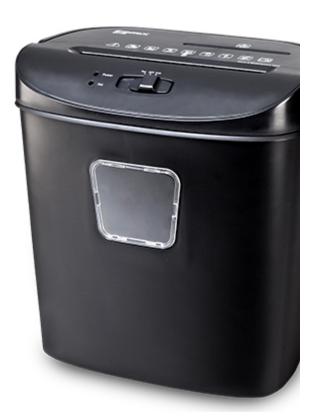

## Specification

| Product Information         |                                                                                                                   |
|-----------------------------|-------------------------------------------------------------------------------------------------------------------|
| Item                        | S273                                                                                                              |
| Туре                        | Office Equipments                                                                                                 |
| Name                        | Soho Shredder                                                                                                     |
| Shred capacity:             | A4 (70g) 10 sheets paper 1 CD 1 Card                                                                              |
| Shred size:                 | 4×45 mm                                                                                                           |
| Entry width:                | 220mm                                                                                                             |
| Shred type:                 | cross cut                                                                                                         |
| Shred speed:                | 2.5m/min                                                                                                          |
| Duty cycle:                 | 2 minutes on, 40 minutes off                                                                                      |
| Switch feature:             | Rev-Off-Auto                                                                                                      |
| Basket Volume:              | 17L                                                                                                               |
| Dimension(mm) \ Net weight: | 348x232x366 \ 4.3kg                                                                                               |
| Noise:                      | 72dB                                                                                                              |
| Selling Points              | ·Elegant design to fit with different usage environment<br>·Separate CD bin design to divide the different wastes |

Shred 10 sheets of A4 paper Shreds paper, CD, credit card

Shreds 10 sheets into 4X45mm particles cross cut shredder, high security level

17L pull-out bin design for easy emptying

Separate CD bin design to divide the different wastes