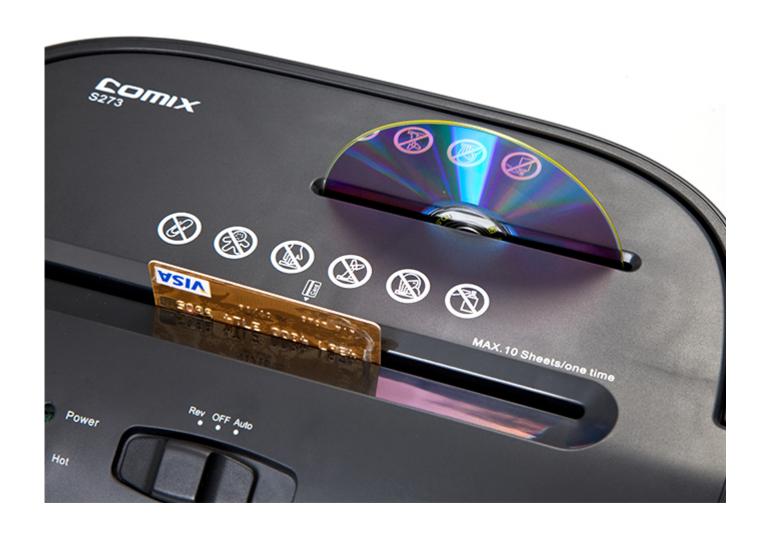

## Specification

| Product Information         |                                                                                                                   |
|-----------------------------|-------------------------------------------------------------------------------------------------------------------|
| Item                        | S273                                                                                                              |
| Туре                        | Office Equipments                                                                                                 |
| Name                        | Soho Shredder                                                                                                     |
| Shred capacity:             | A4 (70g) 10 sheets paper 1 CD 1 Card                                                                              |
| Shred size:                 | 4×45 mm                                                                                                           |
| Entry width:                | 220mm                                                                                                             |
| Shred type:                 | cross cut                                                                                                         |
| Shred speed:                | 2.5m/min                                                                                                          |
| Duty cycle:                 | 2 minutes on, 40 minutes off                                                                                      |
| Switch feature:             | Rev-Off-Auto                                                                                                      |
| Basket Volume:              | 17L                                                                                                               |
| Dimension(mm) \ Net weight: | 348x232x366 \ 4.3kg                                                                                               |
| Noise:                      | 72dB                                                                                                              |
| Selling Points              | ·Elegant design to fit with different usage environment<br>·Separate CD bin design to divide the different wastes |

Shred 10 sheets of A4 paper Shreds paper, CD, credit card

Shreds 10 sheets into 4X45mm particles cross cut shredder, high security level

17L pull-out bin design for easy emptying

Separate CD bin design to divide the different wastes