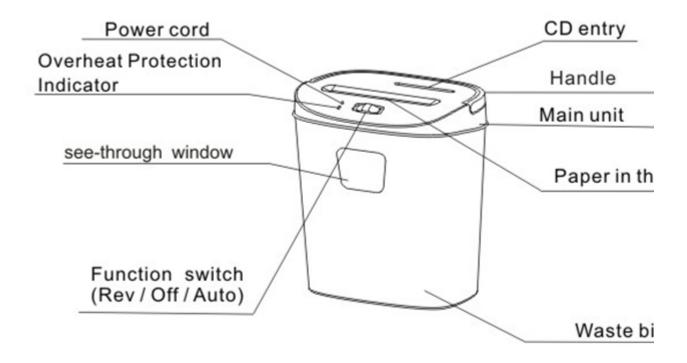

|
| Dimension(mm) \ Net weight: | 348x232x366 \ 4.3kg                                                                                               |
| Noise:                      | 72dB                                                                                                              |
| Selling Points              | ·Elegant design to fit with different usage environment<br>·Separate CD bin design to divide the different wastes |



Shred 10 sheets of A4 paper Shreds paper, CD, credit card







Shreds 10 sheets into 4X45mm particles cross cut shredder, high security level



17L pull-out bin design for easy emptying



Separate CD bin design to divide the different wastes









## KNOW YOUR APPLIANCE