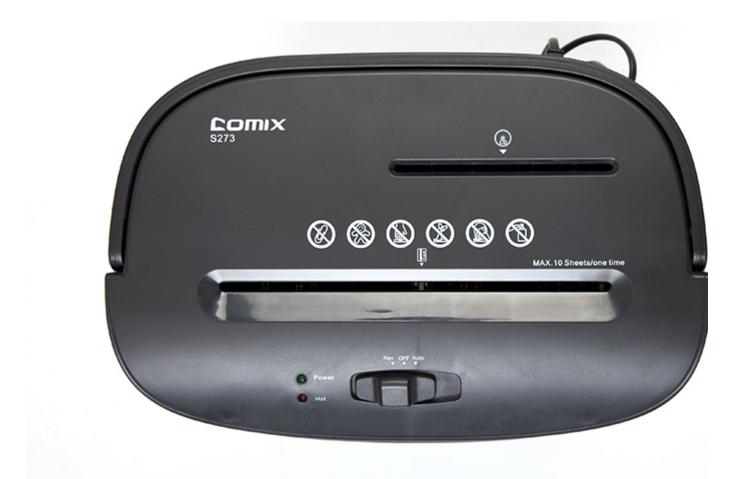

## Specification

| Product Information         |                                                                                                                   |
|-----------------------------|-------------------------------------------------------------------------------------------------------------------|
| Item                        | S273                                                                                                              |
| Туре                        | Office Equipments                                                                                                 |
| Name                        | Soho Shredder                                                                                                     |
| Shred capacity:             | A4 (70g) 10 sheets paper 1 CD 1 Card                                                                              |
| Shred size:                 | 4×45 mm                                                                                                           |
| Entry width:                | 220mm                                                                                                             |
| Shred type:                 | cross cut                                                                                                         |
| Shred speed:                | 2.5m/min                                                                                                          |
| Duty cycle:                 | 2 minutes on, 40 minutes off                                                                                      |
| Switch feature:             | Rev-Off-Auto                                                                                                      |
| Basket Volume:              | 17L                                                                                                               |
| Dimension(mm) \ Net weight: | 348x232x366 \ 4.3kg                                                                                               |
| Noise:                      | 72dB                                                                                                              |
| Selling Points              | ·Elegant design to fit with different usage environment<br>·Separate CD bin design to divide the different wastes |

Shred 10 sheets of A4 paper Shreds paper, CD, credit card

Shreds 10 sheets into 4X45mm particles cross cut shredder, high security level

17L pull-out bin design for easy emptying

Separate CD bin design to divide the different wastes