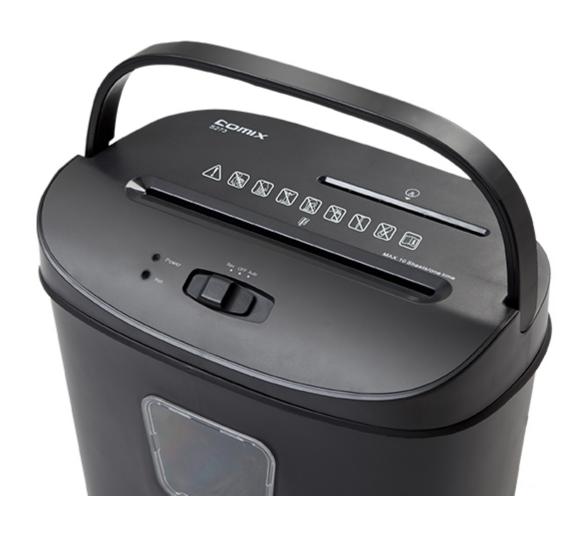

## Specification

| Product Information         |                                                                                                                   |
|-----------------------------|-------------------------------------------------------------------------------------------------------------------|
| Item                        | S273                                                                                                              |
| Туре                        | Office Equipments                                                                                                 |
| Name                        | Soho Shredder                                                                                                     |
| Shred capacity:             | A4 (70g) 10 sheets paper 1 CD 1 Card                                                                              |
| Shred size:                 | 4×45 mm                                                                                                           |
| Entry width:                | 220mm                                                                                                             |
| Shred type:                 | cross cut                                                                                                         |
| Shred speed:                | 2.5m/min                                                                                                          |
| Duty cycle:                 | 2 minutes on, 40 minutes off                                                                                      |
| Switch feature:             | Rev-Off-Auto                                                                                                      |
| Basket Volume:              | 17L                                                                                                               |
| Dimension(mm) \ Net weight: | 348x232x366 \ 4.3kg                                                                                               |
| Noise:                      | 72dB                                                                                                              |
| Selling Points              | ·Elegant design to fit with different usage environment<br>·Separate CD bin design to divide the different wastes |

Shred 10 sheets of A4 paper Shreds paper, CD, credit card

Shreds 10 sheets into 4X45mm particles cross cut shredder, high security level

17L pull-out bin design for easy emptying

Separate CD bin design to divide the different wastes