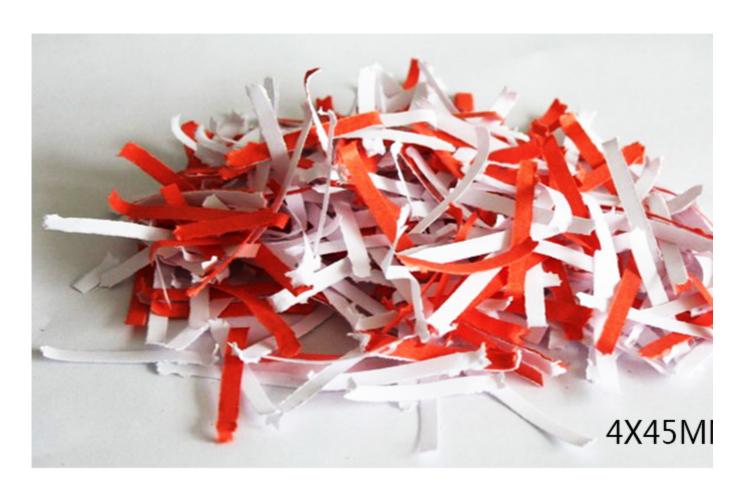

## Specification

| Product Information         |                                                                                                                   |
|-----------------------------|-------------------------------------------------------------------------------------------------------------------|
| Item                        | S273                                                                                                              |
| Туре                        | Office Equipments                                                                                                 |
| Name                        | Soho Shredder                                                                                                     |
| Shred capacity:             | A4 (70g) 10 sheets paper 1 CD 1 Card                                                                              |
| Shred size:                 | 4×45 mm                                                                                                           |
| Entry width:                | 220mm                                                                                                             |
| Shred type:                 | cross cut                                                                                                         |
| Shred speed:                | 2.5m/min                                                                                                          |
| Duty cycle:                 | 2 minutes on, 40 minutes off                                                                                      |
| Switch feature:             | Rev-Off-Auto                                                                                                      |
| Basket Volume:              | 17L                                                                                                               |
| Dimension(mm) \ Net weight: | 348x232x366 \ 4.3kg                                                                                               |
| Noise:                      | 72dB                                                                                                              |
| Selling Points              | ·Elegant design to fit with different usage environment<br>·Separate CD bin design to divide the different wastes |

Shred 10 sheets of A4 paper Shreds paper, CD, credit card

Shreds 10 sheets into 4X45mm particles cross cut shredder, high security level

17L pull-out bin design for easy emptying

Separate CD bin design to divide the different wastes