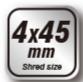

## Specification

| Product Information         |                                                                                      |
|-----------------------------|--------------------------------------------------------------------------------------|
| Item                        | S2208D                                                                               |
| Туре                        | Office Equipments                                                                    |
| Name                        | Soho Shredder                                                                        |
| Shred capacity:             | A4 (70g) 8 sheets paper 1 CD 1 Card                                                  |
| Shred size:                 | 4×45 mm                                                                              |
| Entry width:                | 220mm                                                                                |
| Shred type:                 | cross cut                                                                            |
| Shred speed:                | 1.6m/min                                                                             |
| Duty cycle:                 | 5 minutes on, 40 minutes off                                                         |
| Switch feature:             | Rev-Off-Auto-Fwd                                                                     |
| Basket Volume:              | 15L                                                                                  |
| Dimension(mm) \ Net weight: | 365x210x400 \ 5.9kg                                                                  |
| Noise:                      | 65dB                                                                                 |
| Selling Points              | ·Slim design to save space<br>·Separate CD bin design to divide the different wastes |

Shreds up to 8 sheets of A4 paper Shreds paper, Credits cards, and CDs

Shreds 8 sheets into 4x45mm particles Cross cut shredder, high security level

15L pull-out bin design for easy emptying Meet the demands of general office workers