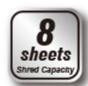

## Specification

| Product Information         |                                                                                      |
|-----------------------------|--------------------------------------------------------------------------------------|
| Item                        | S2208D                                                                               |
| Туре                        | Office Equipments                                                                    |
| Name                        | Soho Shredder                                                                        |
| Shred capacity:             | A4 (70g) 8 sheets paper 1 CD 1 Card                                                  |
| Shred size:                 | 4×45 mm                                                                              |
| Entry width:                | 220mm                                                                                |
| Shred type:                 | cross cut                                                                            |
| Shred speed:                | 1.6m/min                                                                             |
| Duty cycle:                 | 5 minutes on, 40 minutes off                                                         |
| Switch feature:             | Rev-Off-Auto-Fwd                                                                     |
| Basket Volume:              | 15L                                                                                  |
| Dimension(mm) \ Net weight: | 365x210x400 \ 5.9kg                                                                  |
| Noise:                      | 65dB                                                                                 |
| Selling Points              | ·Slim design to save space<br>·Separate CD bin design to divide the different wastes |

Shreds up to 8 sheets of A4 paper Shreds paper, Credits cards, and CDs

Shreds 8 sheets into 4x45mm particles Cross cut shredder, high security level

15L pull-out bin design for easy emptying Meet the demands of general office workers