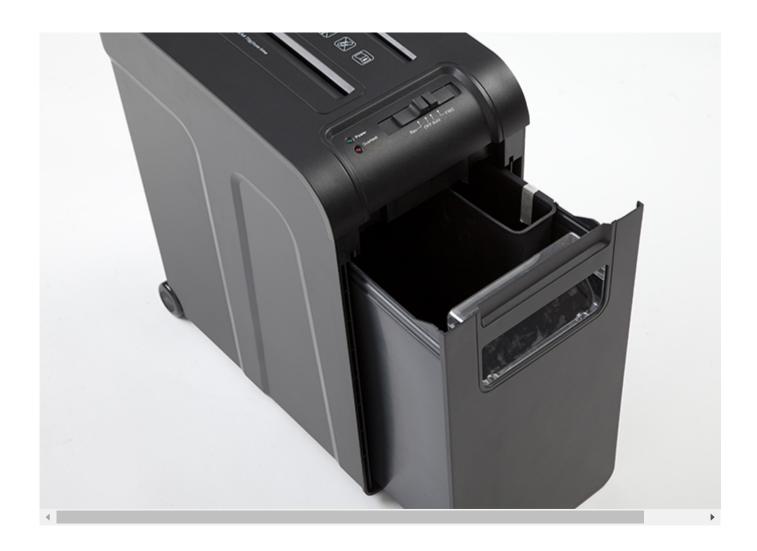

## Specification

| Product Information         |                                                                                      |
|-----------------------------|--------------------------------------------------------------------------------------|
| Item                        | S2208D                                                                               |
| Туре                        | Office Equipments                                                                    |
| Name                        | Soho Shredder                                                                        |
| Shred capacity:             | A4 (70g) 8 sheets paper 1 CD 1 Card                                                  |
| Shred size:                 | 4×45 mm                                                                              |
| Entry width:                | 220mm                                                                                |
| Shred type:                 | cross cut                                                                            |
| Shred speed:                | 1.6m/min                                                                             |
| Duty cycle:                 | 5 minutes on, 40 minutes off                                                         |
| Switch feature:             | Rev-Off-Auto-Fwd                                                                     |
| Basket Volume:              | 15L                                                                                  |
| Dimension(mm) \ Net weight: | 365x210x400 \ 5.9kg                                                                  |
| Noise:                      | 65dB                                                                                 |
| Selling Points              | ·Slim design to save space<br>·Separate CD bin design to divide the different wastes |

Shreds up to 8 sheets of A4 paper Shreds paper, Credits cards, and CDs

Shreds 8 sheets into 4x45mm particles Cross cut shredder, high security level

15L pull-out bin design for easy emptying Meet the demands of general office workers