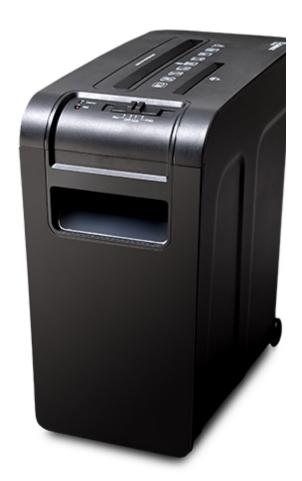

## Specification

| Product Information         |                                                                                      |
|-----------------------------|--------------------------------------------------------------------------------------|
| Item                        | S2208D                                                                               |
| Туре                        | Office Equipments                                                                    |
| Name                        | Soho Shredder                                                                        |
| Shred capacity:             | A4 (70g) 8 sheets paper 1 CD 1 Card                                                  |
| Shred size:                 | 4×45 mm                                                                              |
| Entry width:                | 220mm                                                                                |
| Shred type:                 | cross cut                                                                            |
| Shred speed:                | 1.6m/min                                                                             |
| Duty cycle:                 | 5 minutes on, 40 minutes off                                                         |
| Switch feature:             | Rev-Off-Auto-Fwd                                                                     |
| Basket Volume:              | 15L                                                                                  |
| Dimension(mm) \ Net weight: | 365x210x400 \ 5.9kg                                                                  |
| Noise:                      | 65dB                                                                                 |
| Selling Points              | ·Slim design to save space<br>·Separate CD bin design to divide the different wastes |

Shreds up to 8 sheets of A4 paper Shreds paper, Credits cards, and CDs

Shreds 8 sheets into 4x45mm particles Cross cut shredder, high security level

15L pull-out bin design for easy emptying Meet the demands of general office workers