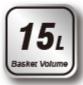

## Specification

| Product Information         |                                                                                      |
|-----------------------------|--------------------------------------------------------------------------------------|
| Item                        | S2208D                                                                               |
| Туре                        | Office Equipments                                                                    |
| Name                        | Soho Shredder                                                                        |
| Shred capacity:             | A4 (70g) 8 sheets paper 1 CD 1 Card                                                  |
| Shred size:                 | 4×45 mm                                                                              |
| Entry width:                | 220mm                                                                                |
| Shred type:                 | cross cut                                                                            |
| Shred speed:                | 1.6m/min                                                                             |
| Duty cycle:                 | 5 minutes on, 40 minutes off                                                         |
| Switch feature:             | Rev-Off-Auto-Fwd                                                                     |
| Basket Volume:              | 15L                                                                                  |
| Dimension(mm) \ Net weight: | 365x210x400 \ 5.9kg                                                                  |
| Noise:                      | 65dB                                                                                 |
| Selling Points              | ·Slim design to save space<br>·Separate CD bin design to divide the different wastes |

Shreds up to 8 sheets of A4 paper Shreds paper, Credits cards, and CDs

Shreds 8 sheets into 4x45mm particles Cross cut shredder, high security level

15L pull-out bin design for easy emptying Meet the demands of general office workers