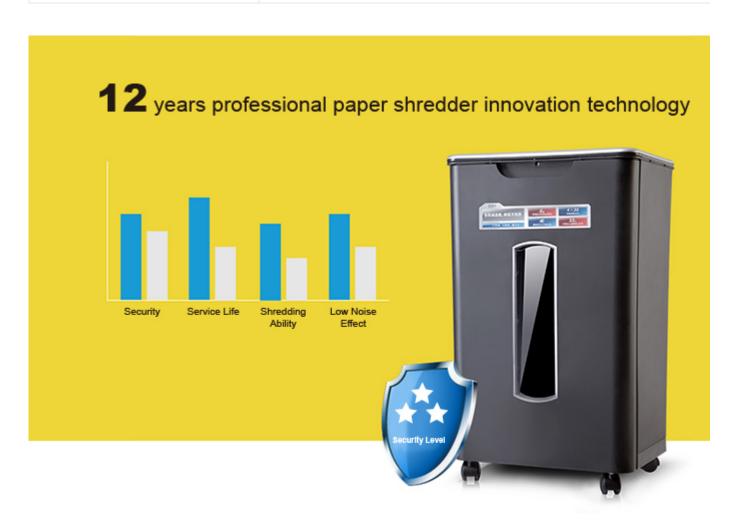

- 1. High security auto feeding papaer shr
- 2.Auto feeding
- 3.Steady performance, smooth outline

4