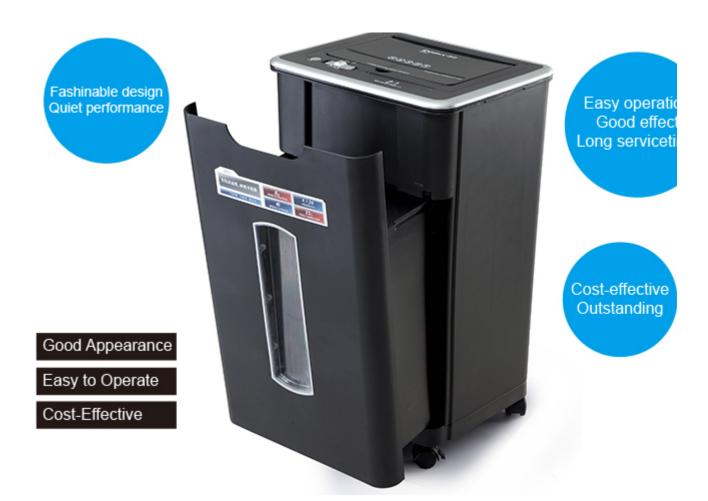

- 1. High security auto feeding papaer shr
- 2.Auto feeding
- 3.Steady performance, smooth outline

4