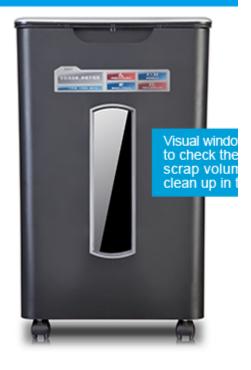

- 1. High security auto feeding papaer shr
- 2.Auto feeding
- 3.Steady performance, smooth outline

4