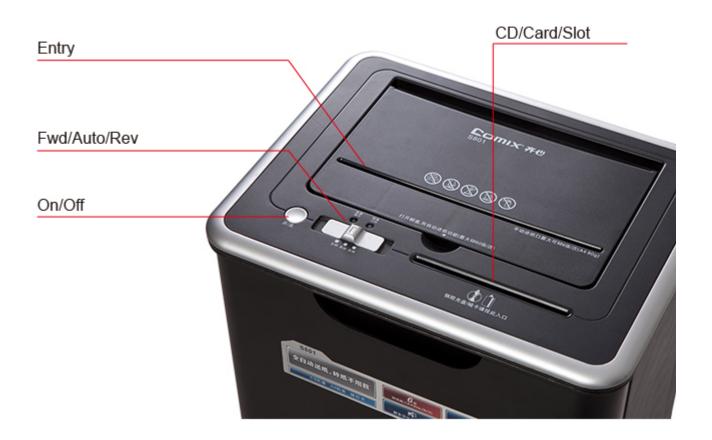

## Specification

| Product Information         |                                                                                                                                                   |
|-----------------------------|---------------------------------------------------------------------------------------------------------------------------------------------------|
| Item                        | S801                                                                                                                                              |
| Туре                        | Office Equipments                                                                                                                                 |
| Name                        | Auto Shredder                                                                                                                                     |
| Shred capacity:             | Max A4 60 sheets by auto feeding or A4 8 sheets (70g) by manual. 1 CD 1 Card                                                                      |
| Shred size:                 | 4x30mm                                                                                                                                            |
| Entry width:                | 225mm                                                                                                                                             |
| Shred type:                 | cross cut                                                                                                                                         |
| Shred speed:                | 2.0m/min                                                                                                                                          |
| Duty cycle:                 | 8 minutes on, 40 minutes off                                                                                                                      |
| Switch feature:             | On/Off,Forward-Auto-Reverse                                                                                                                       |
| Basket Volume:              | 22L                                                                                                                                               |
| Dimension(mm) \ Net weight: | 345x269x555 \ 9.9kg                                                                                                                               |
| Noise:                      | 55dB                                                                                                                                              |
| Selling Points              | · Auto feeding performance shredder .Separate CD bin design to divide the different wastes .Quiet performance                                     |
| Choose us                   | <ul> <li>Professional service we focus on stationery for 26 years.</li> <li>Outstanding quality we are the first stationery enterprise</li> </ul> |