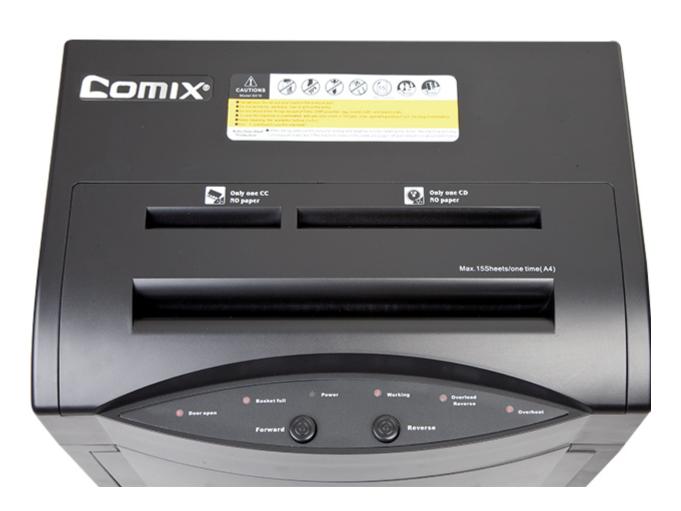

### **Structures & Functions**

#### **Button plate** CD In-throat DOOR OPEN: Pull out the wastebin, the LED is twink BASKET FULL: When the wastebin is full, the LED w For CD shredding CC In-throat POWER: Then adjust the power switch to "I", the POWER LED will be on accordingly. WORKING: the unit is in the state of waiting for shred Paper In-throat OVERLOAD REVERSE: For paper shredding OVERHEAT: The motor will be protected through thermostat when it is too hot, the LED of will twinkle; Power switch "I" auto start mode REV: the unit will reverse the shredding pa When the switch is at this mode, the unit is ready for shredding; ◆When the paper is through the FWD in-throat and the sensor will be induced, it will forward and \$top automatically. "0" OFF mode At this mode, the unit is not workable. Power cord Truckle Waste b only for this it Body CD wastebin