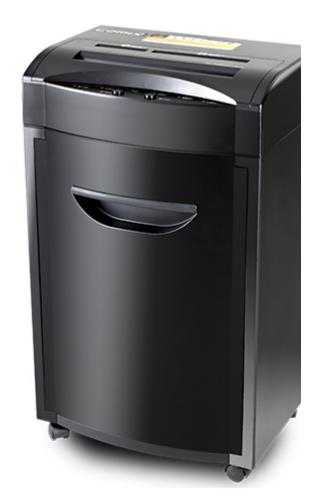

## Specification

| Product Information         |                                                                                                                                                                                                                                            |
|-----------------------------|--------------------------------------------------------------------------------------------------------------------------------------------------------------------------------------------------------------------------------------------|
| Item                        | S516                                                                                                                                                                                                                                       |
| Туре                        | Office Equipments                                                                                                                                                                                                                          |
| Name                        | Office Shredder                                                                                                                                                                                                                            |
| Shred capacity:             | A4 (70g) 15 sheets paper 1 CD 1 Card                                                                                                                                                                                                       |
| Shred size:                 | 4x35 mm                                                                                                                                                                                                                                    |
| Entry width:                | 240mm                                                                                                                                                                                                                                      |
| Shred type:                 | cross cut                                                                                                                                                                                                                                  |
| Shred speed:                | 2.2m/min                                                                                                                                                                                                                                   |
| Duty cycle:                 | 10 minutes on, 40 minutes off                                                                                                                                                                                                              |
| Switch feature:             | On/Off,Forward,Reverse                                                                                                                                                                                                                     |
| Basket Volume:              | 25L                                                                                                                                                                                                                                        |
| Dimension(mm) \ Net weight: | 375x275x640 \ 15.1kg                                                                                                                                                                                                                       |
| Noise:                      | 55dB                                                                                                                                                                                                                                       |
| Selling Points              | · Big volume pulling out bin .Separate CD shredding slot and bin                                                                                                                                                                           |
| Choose us                   | <ul> <li>Professional service we focus on stationery for 26 years.</li> <li>Outstanding quality we are the first stationery enterprise granted ISO9001 in China.</li> <li>Innovative design we have studios all over the world.</li> </ul> |

|            | Rich varieties Thousands of product, we offer you what you want. |
|------------|------------------------------------------------------------------|
| Main Usage | Office,home and other places<br>Shredded paper,card,CD           |

#### S516

- Manual forwarding and reversing paper;
  Auto stop operating with alarm and red light on when the waste bin is full;
- · Power off once door is open;
- · Can shred clips, staples and pins easily.