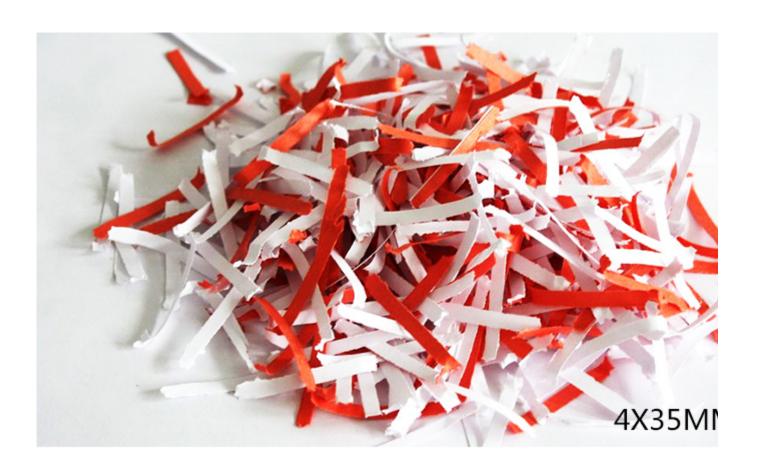

## Specification

| Product Information         |                                                                                                                                                                                                                                            |
|-----------------------------|--------------------------------------------------------------------------------------------------------------------------------------------------------------------------------------------------------------------------------------------|
| Item                        | S516                                                                                                                                                                                                                                       |
| Туре                        | Office Equipments                                                                                                                                                                                                                          |
| Name                        | Office Shredder                                                                                                                                                                                                                            |
| Shred capacity:             | A4 (70g) 15 sheets paper 1 CD 1 Card                                                                                                                                                                                                       |
| Shred size:                 | 4x35 mm                                                                                                                                                                                                                                    |
| Entry width:                | 240mm                                                                                                                                                                                                                                      |
| Shred type:                 | cross cut                                                                                                                                                                                                                                  |
| Shred speed:                | 2.2m/min                                                                                                                                                                                                                                   |
| Duty cycle:                 | 10 minutes on, 40 minutes off                                                                                                                                                                                                              |
| Switch feature:             | On/Off,Forward,Reverse                                                                                                                                                                                                                     |
| Basket Volume:              | 25L                                                                                                                                                                                                                                        |
| Dimension(mm) \ Net weight: | 375x275x640 \ 15.1kg                                                                                                                                                                                                                       |
| Noise:                      | 55dB                                                                                                                                                                                                                                       |
| Selling Points              | · Big volume pulling out bin .Separate CD shredding slot and bin                                                                                                                                                                           |
| Choose us                   | <ul> <li>Professional service we focus on stationery for 26 years.</li> <li>Outstanding quality we are the first stationery enterprise granted ISO9001 in China.</li> <li>Innovative design we have studios all over the world.</li> </ul> |