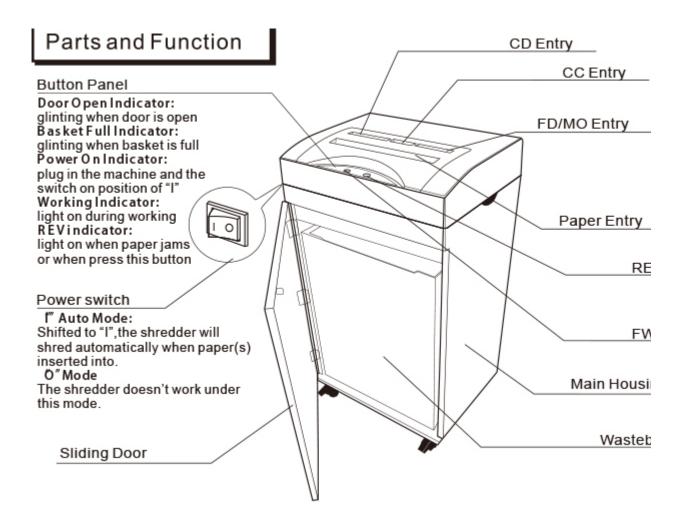

## PAPER SHREDDER

- · Manual forwarding and reversing paper;
- Auto stop operating with alarm and red light on when the waste bin is full;
- Power off once door is open;
- · Can shred clips, staples and pins easily.