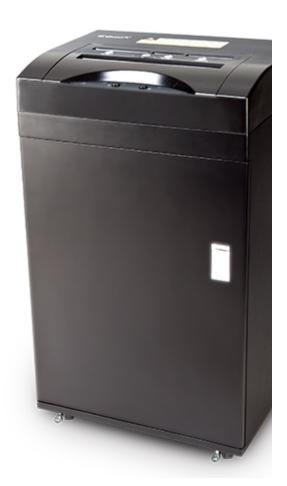

## Specification

| Product Information         |                                                                                                 |
|-----------------------------|-------------------------------------------------------------------------------------------------|
| Item                        | S623                                                                                            |
| Туре                        | Office Equipments                                                                               |
| Name                        | Commercial Shredder                                                                             |
| Shred capacity:             | A4 (70g) 25 sheets paper,A3 (70g) 15 sheets paper 1<br>CD 1 Card<br>10 sheets paper 1 CD 1 Card |
| Shred size:                 | 4x30 mm                                                                                         |
| Entry width:                | 315mm                                                                                           |
| Shred type:                 | cross cut                                                                                       |
| Shred speed:                | 3.8m/min                                                                                        |
| Duty cycle:                 | 24 hours                                                                                        |
| Switch feature:             | On/Off,Forward,Reverse                                                                          |
| Basket Volume:              | 80L                                                                                             |
| Dimension(mm) \ Net weight: | 510x393x880 \ 54.5kg                                                                            |
| Noise:                      | 65dB                                                                                            |
| Selling Points              | •Wooden cabinet with separate basket<br>.24 hours non-stop running                              |
| Choose us                   | · Professional service we focus on stationery for 26                                            |

## PAPER SHREDDER

- · Manual forwarding and reversing paper;
- Auto stop operating with alarm and red light on when the waste bin is full;
- Power off once door is open;
- · Can shred clips, staples and pins easily.