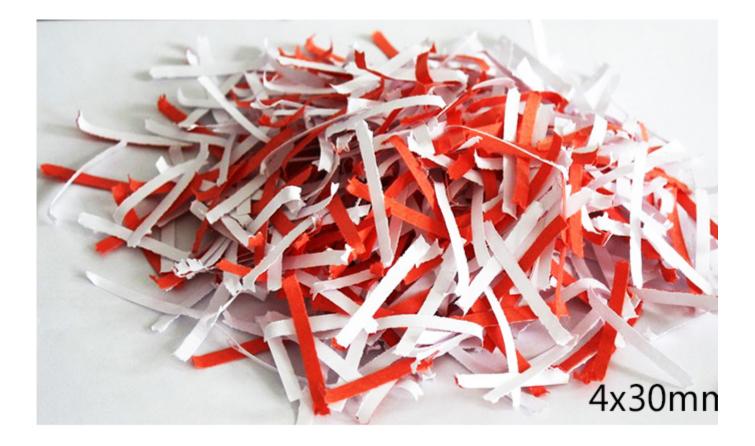

## Specification

| Product Information         |                                                                                                 |
|-----------------------------|-------------------------------------------------------------------------------------------------|
| Item                        | S623                                                                                            |
| Туре                        | Office Equipments                                                                               |
| Name                        | Commercial Shredder                                                                             |
| Shred capacity:             | A4 (70g) 25 sheets paper,A3 (70g) 15 sheets paper 1<br>CD 1 Card<br>10 sheets paper 1 CD 1 Card |
| Shred size:                 | 4x30 mm                                                                                         |
| Entry width:                | 315mm                                                                                           |
| Shred type:                 | cross cut                                                                                       |
| Shred speed:                | 3.8m/min                                                                                        |
| Duty cycle:                 | 24 hours                                                                                        |
| Switch feature:             | On/Off,Forward,Reverse                                                                          |
| Basket Volume:              | 80L                                                                                             |
| Dimension(mm) \ Net weight: | 510x393x880 \ 54.5kg                                                                            |
| Noise:                      | 65dB                                                                                            |
| Selling Points              | •Wooden cabinet with separate basket<br>.24 hours non-stop running                              |
| Choose us                   | · Professional service we focus on stationery for 26                                            |