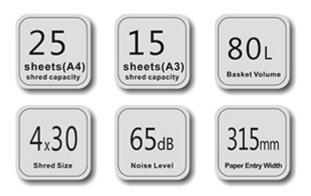

## Specification

| Product Information         |                                                                                                 |
|-----------------------------|-------------------------------------------------------------------------------------------------|
| Item                        | S623                                                                                            |
| Туре                        | Office Equipments                                                                               |
| Name                        | Commercial Shredder                                                                             |
| Shred capacity:             | A4 (70g) 25 sheets paper,A3 (70g) 15 sheets paper 1<br>CD 1 Card<br>10 sheets paper 1 CD 1 Card |
| Shred size:                 | 4x30 mm                                                                                         |
| Entry width:                | 315mm                                                                                           |
| Shred type:                 | cross cut                                                                                       |
| Shred speed:                | 3.8m/min                                                                                        |
| Duty cycle:                 | 24 hours                                                                                        |
| Switch feature:             | On/Off,Forward,Reverse                                                                          |
| Basket Volume:              | 80L                                                                                             |
| Dimension(mm) \ Net weight: | 510x393x880 \ 54.5kg                                                                            |
| Noise:                      | 65dB                                                                                            |
| Selling Points              | •Wooden cabinet with separate basket<br>.24 hours non-stop running                              |
| Choose us                   | · Professional service we focus on stationery for 26                                            |