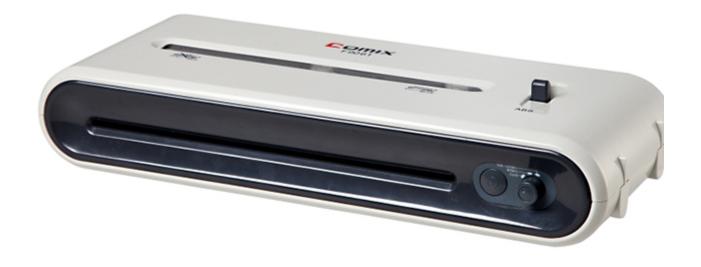

## Specification

| Product Information         |                                                                |
|-----------------------------|----------------------------------------------------------------|
| Item                        | F9061                                                          |
| Туре                        | Office Equipments                                              |
| Name                        | A4 Laminator                                                   |
| No.Roller:                  | 2                                                              |
| Entry width:                | A4                                                             |
| Laminate pouches:           | Cold, Hot(80-125micron)                                        |
| LED indication:             | Power On(red)/Ready(blue)                                      |
| Laminating speed:           | 300mm/min                                                      |
| Pre-heat time:              | 3-5 minutes                                                    |
| Switch feature:             | On/Off, cold-80mic/100mic-125mic                               |
| Dimension(mm) \ Net weight: | 358x148x66 \ 1.4kg                                             |
| Selling Points              | ·Jam release fuction ·Hot and cold lamination ·LED indications |