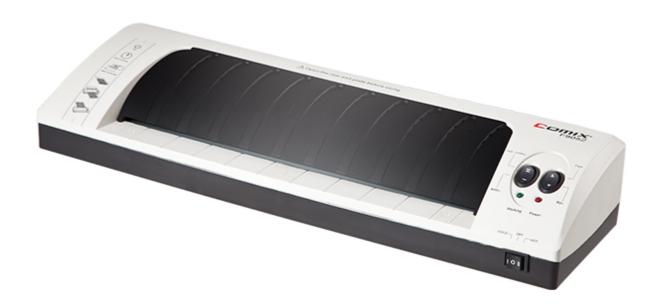

## Specification

| Product Information         |                                                                |
|-----------------------------|----------------------------------------------------------------|
| Item                        | F9052                                                          |
| Туре                        | Office Equipments                                              |
| Name                        | A3 Laminator                                                   |
| No.Roller:                  | 4                                                              |
| Entry width:                | A3                                                             |
| Laminate pouches:           | Cold, Hot(80-125micron)                                        |
| LED indication:             | Power On(red)/Ready(blue)                                      |
| Laminating speed:           | 300mm/min                                                      |
| Pre-heat time:              | 3-5 minutes                                                    |
| Switch feature:             | On/Off, cold-80mic/100mic-125mic                               |
| Dimension(mm) \ Net weight: | 480x150x85 \ 3.87kg                                            |
| Selling Points              | ·Jam release fuction ·Hot and cold lamination ·LED indications |