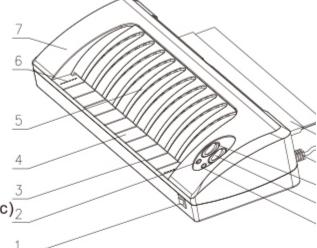

- 1. power switch(Cold/OFF/HOT)
- 2. working light(green)
- 3. bottom cover
- 4. direction of inserting the film
- 5. surface panel
- 6. max. laminating width line
- 7. surface cover
- 8. rear exit plate
- 9. power cord
- 10. selecting switch(40-80Mic/100-125Mic)<sub>2</sub> 11. reverse button(F9051/F9052)
- 12. power light(red)