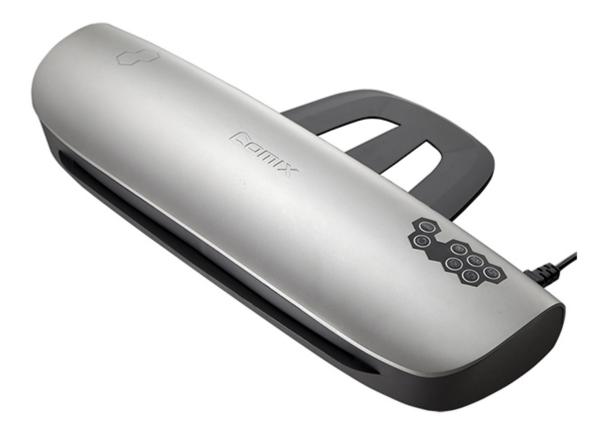

## Specification

| Product Information         |                                                                                                                                                                                                                                   |
|-----------------------------|-----------------------------------------------------------------------------------------------------------------------------------------------------------------------------------------------------------------------------------|
| Item                        | F6301                                                                                                                                                                                                                             |
| Туре                        | Office Equipments                                                                                                                                                                                                                 |
| Name                        | A3 Laminator                                                                                                                                                                                                                      |
| No.Roller:                  | 4                                                                                                                                                                                                                                 |
| Entry width:                | A3                                                                                                                                                                                                                                |
| Laminate pouches:           | Cold, Hot(80-175micron)                                                                                                                                                                                                           |
| LED indication:             | Cold(red)/Ready(blue)                                                                                                                                                                                                             |
| Laminating speed:           | 400mm/min                                                                                                                                                                                                                         |
| Pre-heat time:              | 90s                                                                                                                                                                                                                               |
| Switch feature:             | On/Off, reverse, cold, 80mic, 100mic, 125mic, 150mic, 175mi                                                                                                                                                                       |
| Dimension(mm) \ Net weight: | 520x155x116 \ 3.45kg                                                                                                                                                                                                              |
| Selling Points              | <ul> <li>Preheat time down to 90s</li> <li>Hot lamination for 5-mil</li> <li>Jam release fuction</li> <li>Fast laminating speed up to 400mm/min</li> <li>Energy-Saving technology, Power off after 30 minutes of no up</li> </ul> |