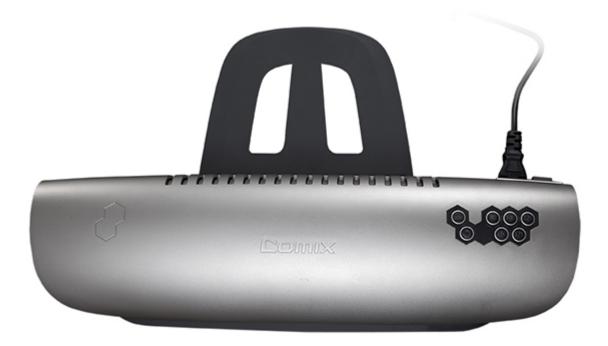

## Specification

| Product Information         |                                                                                                                                                                                                                                   |
|-----------------------------|-----------------------------------------------------------------------------------------------------------------------------------------------------------------------------------------------------------------------------------|
| Item                        | F6301                                                                                                                                                                                                                             |
| Туре                        | Office Equipments                                                                                                                                                                                                                 |
| Name                        | A3 Laminator                                                                                                                                                                                                                      |
| No.Roller:                  | 4                                                                                                                                                                                                                                 |
| Entry width:                | A3                                                                                                                                                                                                                                |
| Laminate pouches:           | Cold, Hot(80-175micron)                                                                                                                                                                                                           |
| LED indication:             | Cold(red)/Ready(blue)                                                                                                                                                                                                             |
| Laminating speed:           | 400mm/min                                                                                                                                                                                                                         |
| Pre-heat time:              | 90s                                                                                                                                                                                                                               |
| Switch feature:             | On/Off, reverse, cold, 80mic, 100mic, 125mic, 150mic, 175mi                                                                                                                                                                       |
| Dimension(mm) \ Net weight: | 520x155x116 \ 3.45kg                                                                                                                                                                                                              |
| Selling Points              | <ul> <li>Preheat time down to 90s</li> <li>Hot lamination for 5-mil</li> <li>Jam release fuction</li> <li>Fast laminating speed up to 400mm/min</li> <li>Energy-Saving technology, Power off after 30 minutes of no up</li> </ul> |