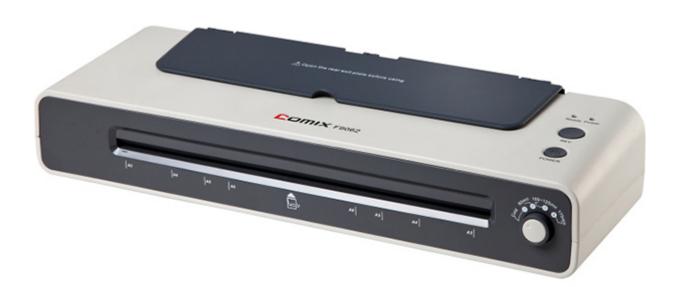

## Specification

| Product Information         |                                                                |
|-----------------------------|----------------------------------------------------------------|
| Item                        | F9062                                                          |
| Туре                        | Office Equipments                                              |
| Name                        | A3 Laminator                                                   |
| No.Roller:                  | 4                                                              |
| Entry width:                | A3                                                             |
| Laminate pouches:           | Cold, Hot(80-125micron)                                        |
| LED indication:             | Power On(red)/Ready(blue)                                      |
| Laminating speed:           | 380mm/min(50Hz) 450mm/min(60Hz)                                |
| Pre-heat time:              | 3-5 minutes                                                    |
| Switch feature:             | On/Off, cold-80mic/100mic-125mic                               |
| Dimension(mm) \ Net weight: | 470x170x100 \ 3.75kg                                           |
| Selling Points              | ·Jam release fuction ·Hot and cold lamination ·LED indications |