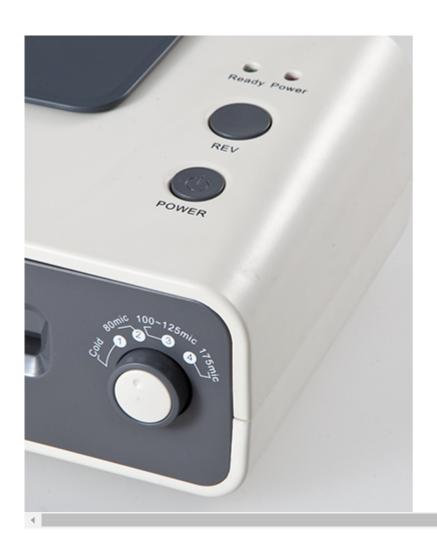

## Specification

| Product Information         |                                                                |
|-----------------------------|----------------------------------------------------------------|
| Item                        | F9062                                                          |
| Туре                        | Office Equipments                                              |
| Name                        | A3 Laminator                                                   |
| No.Roller:                  | 4                                                              |
| Entry width:                | A3                                                             |
| Laminate pouches:           | Cold, Hot(80-125micron)                                        |
| LED indication:             | Power On(red)/Ready(blue)                                      |
| Laminating speed:           | 380mm/min(50Hz) 450mm/min(60Hz)                                |
| Pre-heat time:              | 3-5 minutes                                                    |
| Switch feature:             | On/Off, cold-80mic/100mic-125mic                               |
| Dimension(mm) \ Net weight: | 470x170x100 \ 3.75kg                                           |
| Selling Points              | ·Jam release fuction ·Hot and cold lamination ·LED indications |