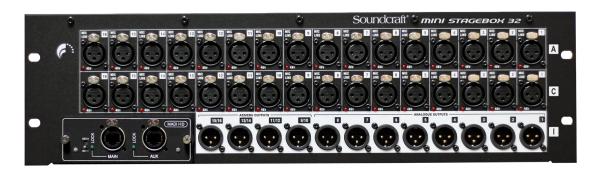

## **PRODUCT OVERVIEW**

MSB-32R - includes 5046678.v 32CH MADI + 32CH USB Si Option card Low-cost option for stage connectivity

The new Mini Stagebox range from Harman's Soundcraft provides a simple solution to stage connectivity offering a lower-cost option for many systems where the modularity and configurability of the larger systems are not required.

The Mini Stagebox 32R (3U) provides 32 analogue inputs and 8 analogue line outputs, with 4 pairs of AES outputs, providing a total I/O capacity of 32 inputs and 16 outputs, with the Mini Stagebox 16R (2U) model providing 16 analogue inputs and 8 line outputs making a 16 x 8 matrix.