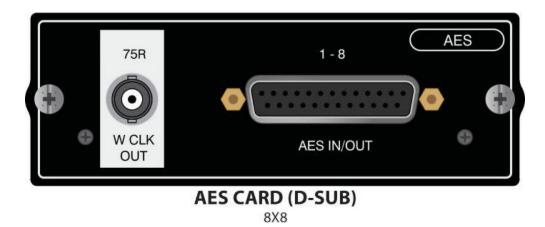

## **PRODUCT OVERVIEW**

A D-Type connector based AES/EBU input/output card with 8 inputs and 8 outputs. A separate BNC connector for wordclock output is provided.

By adding option cards to the Si range of digital consoles, you can interface your desk with a multitude of analogue and digital systems, while expanding I/O count beyond that of the standard console configuration. Routing to and from the option cards is achieved via the Patching functionality on the console. Number of options cards that may be fitted per model are: