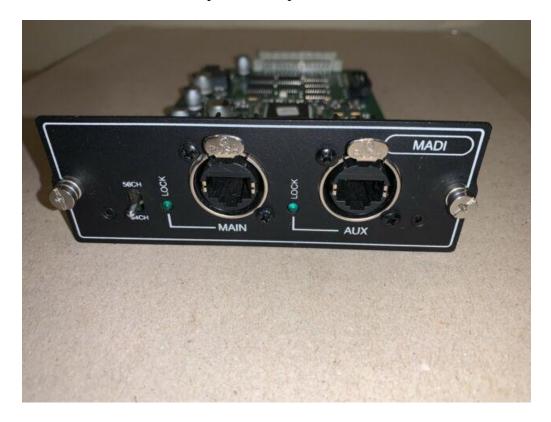

## PRODUCT OVERVIEW

Soundcraft CAT5 Dual Port MADI Option Card Spare Module For Si Series.

The MADI I/O card can establish a 64-channel MADI input and output to a remote device such as stage rack, another console or Broadcast feed to an OB. Optical inputs and outputs are provided on SC connectors available in multi-mode versions only. The auxiliary interface can be used as a redundant link. A Cat5 version of the card is also available. A toggle switch allows the card to be switched from 64ch to 56ch mode for compatibility with older MADI devices.