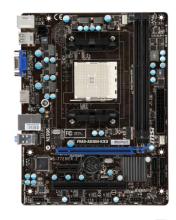

msi

FM2-A55M-E33

msi

FM2-A55M-E35

# MAINBOARD FM2-A55M-E33

• AMD FM2 Platform

CHIPSET

- Support AMD A10 / A8 / A6 / A4 processors
- SFC & Solid Cap

### **Click BIOS II**

- Graphical user interface, with touchscreen support
- •Simply click or touch and move to change settings
- Full system control, including

overclocking, security and information

| Processor                | Support for AMD A10/A8/A6/A4 processors in an FM2 socket                                                                                                                       |
|--------------------------|--------------------------------------------------------------------------------------------------------------------------------------------------------------------------------|
| Chipset                  | AMD A55 chipset                                                                                                                                                                |
| Memory                   | 2 DIMMs support for DDR3-1066/1333/1600/1866/2133(OC) MHz up to 16GB max                                                                                                       |
|                          | • 1 x PCI Express 2.0 x16 slots                                                                                                                                                |
| Video                    | <ul> <li>Support ATI Radeon<sup>™</sup> HD7000 series with integrated<br/>HDMI/D-Sub video ports</li> </ul>                                                                    |
|                          | Support AMD Dual Graphics Technology                                                                                                                                           |
| Audio                    | <ul> <li>8-channel (7.1) HD Audio subsystem</li> </ul>                                                                                                                         |
| LAN                      | 10/100/1000 Mb/s LAN subsystem                                                                                                                                                 |
| Peripheral<br>interfaces | <ul> <li>4x SATA 3Gb/s ports from A55 FCH with RAID support</li> <li>8 x USB 2.0 ports. (4 Rear / 4 Front)</li> <li>1 x PCI Express x 1 slot</li> <li>1 x PCI slots</li> </ul> |