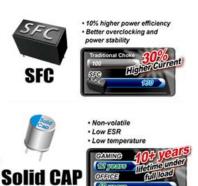

# SFC & Solid Cap

- SFC: 30% higher current capacity
- Solid CAP: 10 years ultra-long lifetime
- Top quality and stability