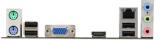

### **Click BIOS II**

- Graphical user interface, with touchscreen support
- •Simply click or touch and move to change settings
- Full system control, including

overclocking, security and information

| Processor                | Support for AMD A10/A8/A6/A4 processors in an FM2 socket                                                                                                                       |
|--------------------------|--------------------------------------------------------------------------------------------------------------------------------------------------------------------------------|
| Chipset                  | AMD A55 chipset                                                                                                                                                                |
| Memory                   | 2 DIMMs support for DDR3-1066/1333/1600/1866/2133(OC) MHz up to 16GB max                                                                                                       |
|                          | • 1 x PCI Express 2.0 x16 slots                                                                                                                                                |
| Video                    | <ul> <li>Support ATI Radeon<sup>™</sup> HD7000 series with integrated<br/>HDMI/D-Sub video ports</li> </ul>                                                                    |
|                          | Support AMD Dual Graphics Technology                                                                                                                                           |
| Audio                    | <ul> <li>8-channel (7.1) HD Audio subsystem</li> </ul>                                                                                                                         |
| LAN                      | 10/100/1000 Mb/s LAN subsystem                                                                                                                                                 |
| Peripheral<br>interfaces | <ul> <li>4x SATA 3Gb/s ports from A55 FCH with RAID support</li> <li>8 x USB 2.0 ports. (4 Rear / 4 Front)</li> <li>1 x PCI Express x 1 slot</li> <li>1 x PCI slots</li> </ul> |