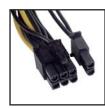

- Silent running 120mm fan with 18dBA
- PCI-E 8pin and PCI-E 6pin connectors support
- ATX 12V 2.3 support
- Active PFC

Model No. SST-ST70F-ESB SST-ST60F-ESB

www.silverstonetek.com

#### Performance(output)

630W / 700W FOR +12V OUTPUT 540W / 600W FOR +12V OUTPUT

Model No.

MB 24/20P

CPU 4+4P

PCI-E 6+2P

40°C

SATA