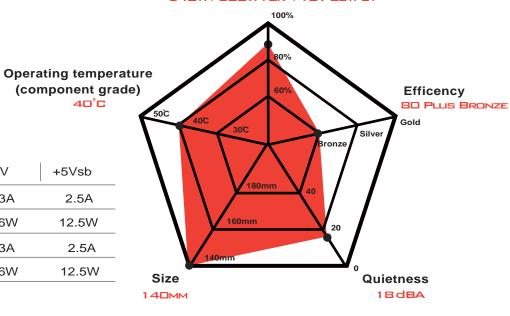

### **Special Features:**

- High efficiency with 80 PLUS Bronze certification
- 24/7 continuous power output with 40°C operating temperature
- Class-leading single +12V rail
- Multiple protection circuitry

- Silent running 120mm fan with 18dBA
- PCI-E 8pin and PCI-E 6pin connectors support
- ATX 12V 2.3 support
- Active PFC

Model No. SST-ST70F-ESB SST-ST60F-ESB

www.silverstonetek.com

## **Specifications**

Color: black (lead-free paint)

Cooling System: Single 120mm silent fan

Noise Level: 18 dBA minimum

Weight: 1.85 kg (SST-ST70F-ESB) / 1.75 kg (SST-ST60F-ESB)

Dimension: 150 mm (W)  $\times$  86 mm (H)  $\times$  140 mm (D)

MTBF: 100,000 hours

Operating temperature: 0 ~ 40°C

| Model No.     | Max. output | +3.3V | +5V | +12V  | -12V | +5Vsb |
|---------------|-------------|-------|-----|-------|------|-------|
| SST-ST70F-ESB | 700W        | 22A   | 22A | 52.5A | 0.3A | 2.5A  |
|               |             | 130W  |     | 630W  | 3.6W | 12.5W |
| SST-ST60F-ESB | 600W —      | 22A   | 22A | 45A   | 0.3A | 2.5A  |
|               |             | 130W  |     | 540W  | 3.6W | 12.5W |