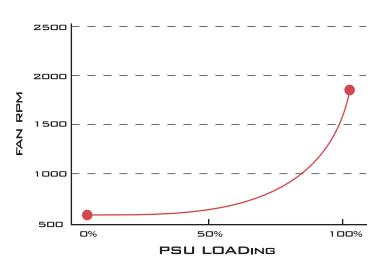

- Silent running 120mm fan with 18dBA
- PCI-E 8pin and PCI-E 6pin connectors support
- ATX 12V 2.3 support
- Active PFC

Model No. SST-ST70F-ESB SST-ST60F-ESB

www.silverstonetek.com

Designed for 80 PLUS Bronze level of efficiency to reduce wasted heat and save on electricity.

Built-in I20mm fan has excellent airflow and low noise, perfect for quiet home or office use.