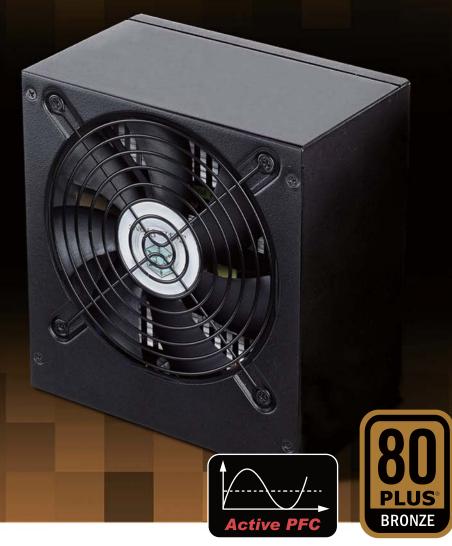

# STRIDER ESSENTIAL SERIES

POWER FOR EVERYTHING YOU NEED

600W/700W

### **Special Features:**

- High efficiency with 80 PLUS Bronze certification
- 24/7 continuous power output with 40°C operating temperature
- Class-leading single +12V rail
- Multiple protection circuitry

- Silent running 120mm fan with 18dBA
- PCI-E 8pin and PCI-E 6pin connectors support
- ATX 12V 2.3 support
- Active PFC

Model No. SST-ST70F-ESB SST-ST60F-ESB

www.silverstonetek.com

Designed for 80 PLUS Bronze level of efficiency to reduce wasted heat and save on electricity.

Built-in I20mm fan has excellent airflow and low noise, perfect for quiet home or office use.