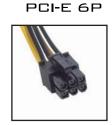

- Silent running 120mm fan with 18dBA
- PCI-E 8pin and PCI-E 6pin connectors support
- ATX 12V 2.3 support
- Active PFC

Model No. SST-ST70F-ESB SST-ST60F-ESB

www.silverstonetek.com

#### Performance(output)

630W / 700W FOR +12V OUTPUT 540W / 600W FOR +12V OUTPUT

Model No.

MB 24/20P

CPU 4+4P

PCI-E 6+2P

40°C

SATA