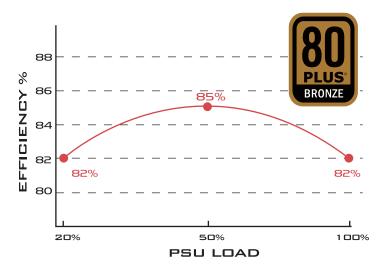

### **Special Features:**

- High efficiency with 80 PLUS Bronze certification
- 24/7 continuous power output with 40°C operating temperature
- Class-leading single +12V rail
- Multiple protection circuitry

The two newly redesigned 700w and 600w PSUs retain all essential features such as single +12V rail, multiple circuit protection and useful 8pin/6pin PCI-E connectors to support various mainstream graphic card designs. With its upgraded 80 PLUS Bronze efficiency and the ability to provide 24/7 continuous output, the Strider Essential Bronze PSUs are solid choices for PC builders.

Designed for 80 PLUS Bronze level of efficiency to reduce wasted heat and save on electricity.

Built-in I20mm fan has excellent airflow and low noise, perfect for quiet home or office use.