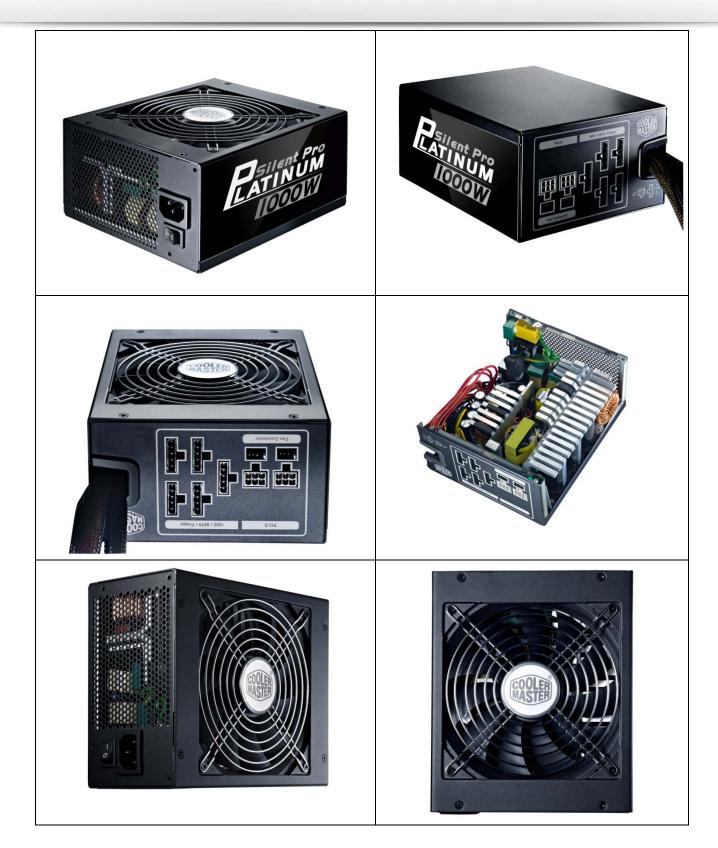

## Silent Pro Platinum 1000W

**RS-A00-SPPA** 

The Silent Pro Platinum PSUs are fully compliant with the 80-PLUS® Platinum efficiency requirement with peak efficiency up to 94%. It features modular cable design integrated with dual 7V fan ports as well as equipped a 135mm ultra silent hydraulic bearing fan, with +12V single rail outputs efficiency that can reach up to 984W output at 82A, enough to power up most high end VGAs and CPUs at greatly quiet operation. No doubt it is specially designed for hardcore gamers who desire extremely high efficiency and powerful gaming products.

## Features

- 80 PLUS Platinum Certified: 90%, 92% and 89% Efficiency @
  20%, 50% and 100% Load
- Energy save up to 25% of energy than other power supplies
- 135 mm Ultra Silent Hydraulic Bearing Fan for lower noise and longer lifespan
- Six PCI-E 6+2 pin connectors to support high-end GPUs
- PSU integrated dual 7V fan ports adding extra cooling to your system
- Modular design incorporates a single 1000W + 12V output that delivers up to 82A
- Reliable 5 year warranty

## **Specifications**

| Model Number          | RS-A00-SPPA                                                                                                                                      |
|-----------------------|--------------------------------------------------------------------------------------------------------------------------------------------------|
| Туре                  | Intel Form Factor ATX 12V V2.3                                                                                                                   |
| Dimensions            | 150 x 180 x 86mm (5.9 x 7 x 3.4 inch)                                                                                                            |
| Input Voltage         | 90-264Vac (Auto Range)                                                                                                                           |
| Input Current         | 6 - 12A                                                                                                                                          |
| Input Frequency Range | 47 - 63Hz                                                                                                                                        |
| PFC                   | Active PFC (>0.95)                                                                                                                               |
| Power Good Signal     | 100-500ms                                                                                                                                        |
| Hold Up Time          | >17ms                                                                                                                                            |
| Efficiency            | 92% Typically                                                                                                                                    |
| MTBF                  | 100,000 Hours                                                                                                                                    |
| Protection            | OVP/UVP/OCP/OPP/OTP/SCP                                                                                                                          |
| Output Capacity       | 1000W                                                                                                                                            |
| Operation Temperature | 0-40°C (Nominal Input Voltage)                                                                                                                   |
| Quality Certificates  | TUV / CE / UL / FCC / BSMI / GOST / C-tick<br>/ KC / CCC                                                                                         |
| Fan                   | Silent HDB 135mm                                                                                                                                 |
| Connectors            | M/B 24 Pin Connector x 1<br>CPU 4+4 Pin x 2<br>PCI-e 6+2 Pin x 6<br>SATA x 12<br>4 Pin Peripheral x 5<br>4 Pin Floppy x 1<br>3 Pin fan Cable x 2 |