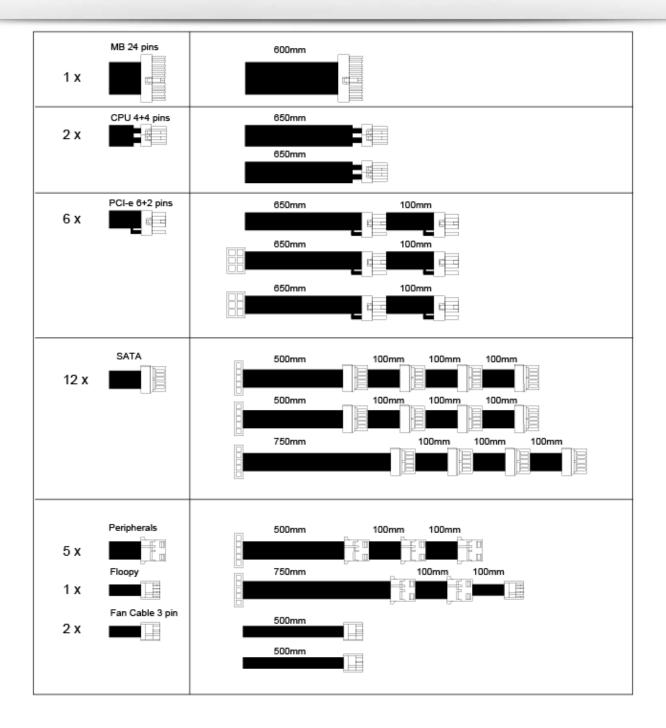

## **Specifications**

| Model Number          | RS-A00-SPPA                                                                                                                                      |
|-----------------------|--------------------------------------------------------------------------------------------------------------------------------------------------|
| Туре                  | Intel Form Factor ATX 12V V2.3                                                                                                                   |
| Dimensions            | 150 x 180 x 86mm (5.9 x 7 x 3.4 inch)                                                                                                            |
| Input Voltage         | 90-264Vac (Auto Range)                                                                                                                           |
| Input Current         | 6 - 12A                                                                                                                                          |
| Input Frequency Range | 47 - 63Hz                                                                                                                                        |
| PFC                   | Active PFC (>0.95)                                                                                                                               |
| Power Good Signal     | 100-500ms                                                                                                                                        |
| Hold Up Time          | >17ms                                                                                                                                            |
| Efficiency            | 92% Typically                                                                                                                                    |
| MTBF                  | 100,000 Hours                                                                                                                                    |
| Protection            | OVP/UVP/OCP/OPP/OTP/SCP                                                                                                                          |
| Output Capacity       | 1000W                                                                                                                                            |
| Operation Temperature | 0-40°C (Nominal Input Voltage)                                                                                                                   |
| Quality Certificates  | TUV / CE / UL / FCC / BSMI / GOST / C-tick<br>/ KC / CCC                                                                                         |
| Fan                   | Silent HDB 135mm                                                                                                                                 |
| Connectors            | M/B 24 Pin Connector x 1<br>CPU 4+4 Pin x 2<br>PCI-e 6+2 Pin x 6<br>SATA x 12<br>4 Pin Peripheral x 5<br>4 Pin Floppy x 1<br>3 Pin fan Cable x 2 |