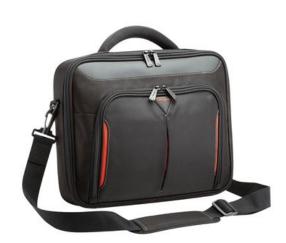

## Classic 10-12.1" Clamshell Case - Black/Red

CN412FU

## **Description**

The new Classic+ laptop case is designed protect 12.1" widescreen laptops. The new inner sleeve with security strap safeguards the surface and gives additional overall protection to your laptop. The re-enforced handle is wrapped in a soft neoprene to provide comfort and strength.

An easy to use functional front zipped organizer will neatly store your mobile phones, pens, business cards, and cables / earphones etc. The case comes with an adjustable comfortable strap when carrying the case on your shoulder.

## **Features**

- Designed to protect up to 12.1" W laptops with additional internal sleeve
- Durable Polyester material with re-enforced rigid case
- · Multi-functional front zipped workstation for mobile phones, cables, earphones, business cards, and pens
- Re-enforced adjustable padded handle for extra comfort
- · Velcro laptop security strap