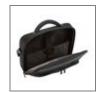

## **Description**

The new Classic+ laptop case is designed protect 12.1" widescreen laptops. The new inner sleeve with security strap safeguards the surface and gives additional overall protection to your laptop. The re-enforced handle is wrapped in a soft neoprene to provide comfort and strength.

An easy to use functional front zipped organizer will neatly store your mobile phones, pens, business cards, and cables / earphones etc. The case comes with an adjustable comfortable strap when carrying the case on your shoulder.