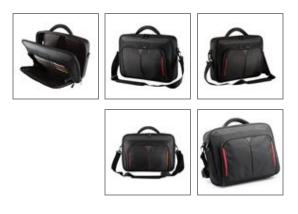

### Description

The new Classic+ laptop case is designed protect 15.6" widescreen laptops. The new inner sleeve with security strap safeguards the surface and gives additional overall protection to your laptop. The re-enforced handle is wrapped in a soft neoprene to provide comfort and strength.

An easy to use functional front zipped organizer will neatly store your mobile phones, pens, business cards, and cables / earphones etc. The case comes with an adjustable comfortable strap when carrying the case on your shoulder.

#### **Features**

- · Re-enforced adjustable padded handle for extra comfort
- Velcro laptop security strap
- Designed to protect up to 15.6" W laptops with additional internal sleeve
- Durable Polyester material with re-enforced rigid case
- Multi-functional front zipped workstation for mobile phones, cables, earphones, business cards, and pens