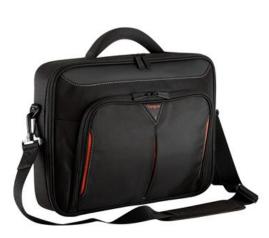

### Description

The new Classic+ laptop case is designed protect 15.6" widescreen laptops. The new inner sleeve with security strap safeguards the surface and gives additional overall protection to your laptop. The re-enforced handle is wrapped in a soft neoprene to provide comfort and strength.

An easy to use functional front zipped organizer will neatly store your mobile phones, pens, business cards, and cables / earphones etc. The case comes with an adjustable comfortable strap when carrying the case on your shoulder.

#### **Features**

- · Re-enforced adjustable padded handle for extra comfort
- Velcro laptop security strap
- Designed to protect up to 15.6" W laptops with additional internal sleeve
- Durable Polyester material with re-enforced rigid case
- Multi-functional front zipped workstation for mobile phones, cables, earphones, business cards, and pens