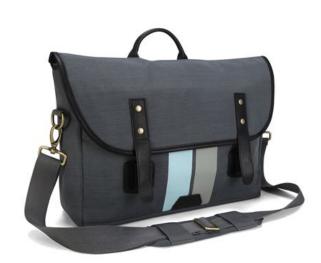

## Geo 15.6" Gibson Laptop Messenger Bag - Grey

TSM68904EU

## **Description**

Geo Collection from Targus is perfect for the weekend explorer and daily office commuter designed so you can carry your technology with you everywhere. An understated design, the messenger features a large front flap closure and multiple pockets for storage including a zippered tablet pocket. The padded, rigid base allows for standability and a trolley pass makes it easy to travel.

## **Features**

- Laptop messenger with dedicated tablet pocket and plenty of storage
- Removable, adjustable shoulder strap
- · Rigid base for standability