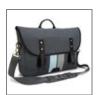

## **Description**

Geo Collection from Targus is perfect for the weekend explorer and daily office commuter designed so you can carry your technology with you everywhere. An understated design, the messenger features a large front flap closure and multiple pockets for storage including a zippered tablet pocket. The padded, rigid base allows for standability and a trolley pass makes it easy to travel.

## **Features**

- Laptop messenger with dedicated tablet pocket and plenty of storage
- Removable, adjustable shoulder strap
- · Rigid base for standability