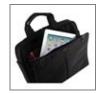

An easy to use functional front zipped organizer will neatly store your mobile phones, pens, business cards, and cables / earphones etc. It also features an additional section to store and protect your tablet / iPad. The case comes with an adjustable comfortable strap when carrying the case on your shoulder.