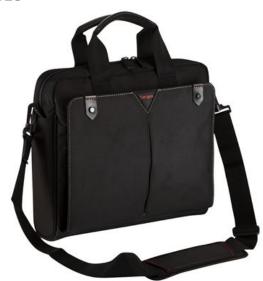

## Classic+ 15-15.6" Topload Laptop Case - Black

CN515EU

## **Description**

The new Classic+ top load laptop case is designed protect 15.6" widescreen laptops. The new inner sleeve with security strap safeguards the surface and gives additional overall protection to your laptop. The re-enforced handles are wrapped in a soft neoprene with smart faux leather trim to provide comfort and strength.

An easy to use functional front zipped organizer will neatly store your mobile phones, pens, business cards, and cables / earphones etc. It also features an additional section to store and protect your tablet / iPad. The case comes with an adjustable comfortable strap when carrying the case on your shoulder.

## **Features**

- Protection Designed to protect up to 15.6" laptops with additional internal sleeve
- Quality & Durability Durable Polyester material with re-enforced rigid case
- Functional Design Multi-functional front zipped workstation for mobile phones, cables, earphones, business cards, and pens. Also an additional Tablet / iPad storage section.
- Comfort & Ergonomics Re-enforced adjustable padded handle with faux leather trim for extra comfort
- Security Velcro laptop security strap