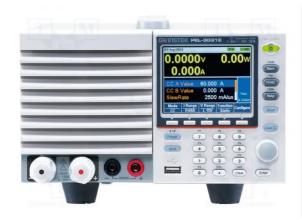

# GW INSTEK PEL-3031E - Electronic load; 1÷150V; 0÷60A; 300W; Man.series: PEL-3000E; 7.5kg

TME Symbol: PEL-3031E Manufacturer part

number:

PEL-3031E

Manufacturer: **GW INSTEK** 

Category: Electronic Loads

**Gross weight:** 10.31 kg

# **Specification**

| Manufacturer         | GW INSTEK                                                                                                                                                    |
|----------------------|--------------------------------------------------------------------------------------------------------------------------------------------------------------|
| Type of device       | electronic load                                                                                                                                              |
| Operating current    | 060A                                                                                                                                                         |
| Maximum power        | 300W                                                                                                                                                         |
| Manufacturer series  | PEL-3000E                                                                                                                                                    |
| Dimensions           | 213.8x124x400.5mm                                                                                                                                            |
| Kind of display used | LCD 3,5", color                                                                                                                                              |
| Power supply         | 100240V AC, 4763Hz                                                                                                                                           |
| Operating modes      | constant power , constant resistance , constant power+voltage , constant voltage , constant current , constant current+voltage , constant resistance+voltage |
| Weight               | 7.5kg                                                                                                                                                        |
| Operating voltage    | 1150V                                                                                                                                                        |