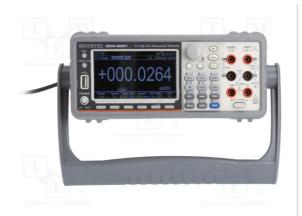

## GW INSTEK GDM-9061 - Benchtop multimeter; Sampling: 10000x/s; 100m/1/10/100/1000V

TME Symbol: GDM-9061 Manufacturer part

number:

GDM-9061

Manufacturer: **GW INSTEK** 

Category: Benchtop digital multimeters

## **Specification**

| GW INSTEK                                                                                                  |
|------------------------------------------------------------------------------------------------------------|
| benchtop multimeter                                                                                        |
| memory for 100000 measurements                                                                             |
| TFT 4,3" (480x272) 6,5 digit , graphical , color                                                           |
| 10000x/s                                                                                                   |
| 100m/1/10/100/1000V                                                                                        |
| ±(0,01% of readout + 0,001% of range)                                                                      |
| 1750V                                                                                                      |
| ±(0,06% of readout + 0,04% of range)                                                                       |
| 100μ/1m/10m/100m/1A/10A                                                                                    |
| ±(0,05% of readout + 0,005% of range)                                                                      |
| 1m/10m/100m/1/10A                                                                                          |
| ±(0,1% of readout + 0,04% of range)                                                                        |
| True RMS AC                                                                                                |
| 100/1k/10k/100k/1M/10M/100MΩ                                                                               |
| ±(0,01% of readout + 0,001% of range)                                                                      |
| AC current , AC voltage , DC voltage , DC current , resistance (2-wire) , resistance , resistance (4-wire) |
| -2001372°C                                                                                                 |
| -2001372°C                                                                                                 |
| -2001372°C                                                                                                 |
| -501870°C                                                                                                  |
| -501870°C                                                                                                  |
| -2001372°C                                                                                                 |
| -2001372°C                                                                                                 |
|                                                                                                            |