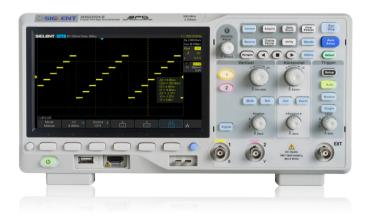

## 7-inch TFT-LCD display and 10 one-button menus

- 7-inch TFT-LCD display with 800 \* 480 resolution
- Most commonly used functions are accessible using 10 different one-button operation keys: Auto Setup, Default, Cursor, Measure, Roll, History, Persist, Clear Sweep, Zoom, Print.