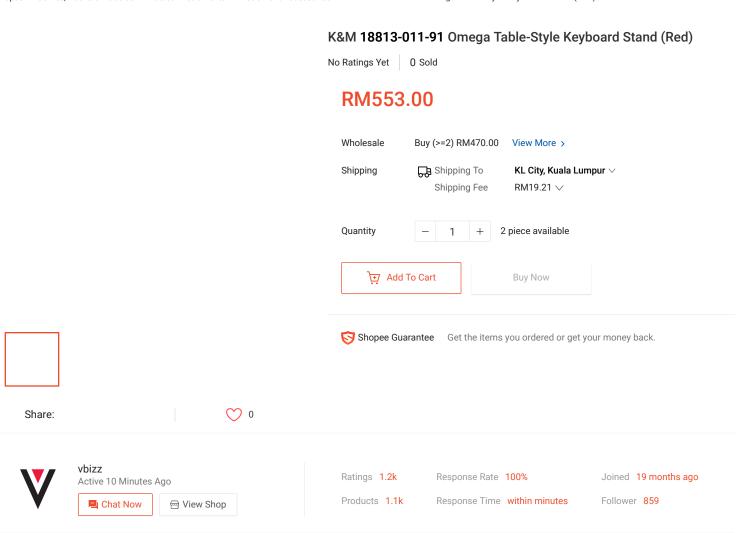

#### **Product Specifications**

Category Shopee > Games, Books & Hobbies > Musical Instruments > Instrument Accessories

Brand Konig & Meyer

Warranty Period 1 Year Warranty

Warranty Type Supplier Warranty

Stock 2

Ships From Seri Kembangan, 43300 Selangor

# **Product Description**

Its compact steel tubing construction and large round floor protectors make this attractive keyboard stand significantly more stable. Two sided spring-loaded locking screws precision height adjustment easy. The support arms can be adjusted to suit the size of the keyboard. When folded, the table is impressively flat. The design of the table complements keyboard bench 14085 or 14086. An optional extra is the 18811 attachment for a second keyboard or laptop. Use the adapter 18814 to mount the universal hol

Base Dimensions: 1,050 x 575 mm Height: From 600 to 1,020 mm

Height adjustment: Spring-loaded clamping knob

Material: Steel

Max. load capacity: 80 kg Support depth:: 345 mm

Support width: From 180 to 790 mm

Weight: 9.5 kg

## **Product Ratings**

No ratings yet