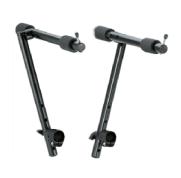

# 18990 Keyboard stand »Rick«

18990-015-55 - black

Our best X stand - comfortable and extremely sturdy. The new design of the double brace stand tubes provides for perceptible stability and safety. The ergonomic clamping lever makes it easy to setup and collapse the keyboard stand. The robust metal joint is intermeshed in 5° steps and provides for a multitude of different positions. The scale provides the user with the option to always select their preferred setting. Both of the back rubber end caps can be adjusted on their axis and as such can be adjusted perfectly to the width of the keyboard. The maximum depth is 350 mm. The typical K&M quality characteristics such as solid workmanship, high quality powder coating and a useful adjustable end cap for uneven surfaces complete the overall concept and design. The stand can be expanded for a second keyboard with the 18941 stacker.

### Adjustment:

clamping lever for quick adjustment

### Instrument support:

non-marring slip-proof pad

### Special features:

Adjustable end cap to stabilize the stand on uneven surfaces