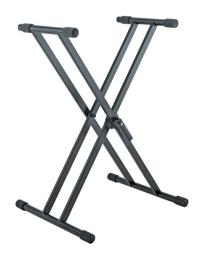

# 18990 Keyboard stand »Rick«

18990-015-55 - black

Our best X stand - comfortable and extremely sturdy. The new design of the double brace stand tubes provides for perceptible stability and safety. The ergonomic clamping lever makes it easy to setup and collapse the keyboard stand. The robust metal joint is intermeshed in 5° steps and provides for a multitude of different positions. The scale provides the user with the option to always select their preferred setting. Both of the back rubber end caps can be adjusted on their axis and as such can be adjusted perfectly to the width of the keyboard. The maximum depth is 350 mm. The typical K&M quality characteristics such as solid workmanship, high quality powder coating and a useful adjustable end cap for uneven surfaces complete the overall concept and design. The stand can be expanded for a second keyboard with the 18941 stacker.

### Shape:

double-braced x-stand

### Height:

from 594 to 946 mm

### Max. load capacity:

50 kg

### Support depth:

350 mm