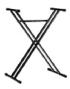

# 18990 Keyboard stand »Rick«

18990-015-55 - black

Our best X stand - comfortable and extremely sturdy. The new design of the double brace stand tubes provides for perceptible stability and safety. The ergonomic clamping lever makes it easy to setup and collapse the keyboard stand. The robust metal joint is intermeshed in 5° steps and provides for a multitude of different positions. The scale provides the user with the option to always select their preferred setting. Both of the back rubber end caps can be adjusted on their axis and as such can be adjusted perfectly to the width of the keyboard. The maximum depth is 350 mm. The typical K&M quality characteristics such as solid workmanship, high quality powder coating and a useful adjustable end cap for uneven surfaces complete the overall concept and design. The stand can be expanded for a second keyboard with the 18941 stacker.

### Shape:

double-braced x-stand