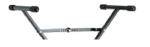

# Support width: from 327 to 789 mm Type: black Weight: 5.8 kg Downloads Reviews Data sheet PDF

Accessories

18941 Stacker - black

18944 Universal holder - black

18806 Trolley for Keyboard Stands - black