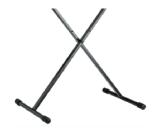

# 18990 Keyboard stand »Rick«

18990-015-55 - black

Our best X stand - comfortable and extremely sturdy. The new design of the double brace stand tubes provides for perceptible stability and safety. The ergonomic clamping lever makes it easy to setup and collapse the keyboard stand. The robust metal joint is intermeshed in 5° steps and provides for a multitude of different positions. The scale provides the user with the option to always select their preferred setting. Both of the back rubber end caps can be adjusted on their axis and as such can be adjusted perfectly to the width of the keyboard. The maximum depth is 350 mm. The typical K&M quality characteristics such as solid workmanship, high quality powder coating and a useful adjustable end cap for uneven surfaces complete the overall concept and design. The stand can be expanded for a second keyboard with the 18941 stacker.

### Adjustment:

clamping lever for quick adjustment

### Shape:

double-braced x-stand

### Support depth:

350 mm