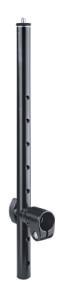

# 18990 Keyboard stand »Rick«

18990-015-55 - black

Our best X stand - comfortable and extremely sturdy. The new design of the double brace stand tubes provides for perceptible stability and safety. The ergonomic clamping lever makes it easy to setup and collapse the keyboard stand. The robust metal joint is intermeshed in 5° steps and provides for a multitude of different positions. The scale provides the user with the option to always select their preferred setting. Both of the back rubber end caps can be adjusted on their axis and as such can be adjusted perfectly to the width of the keyboard. The maximum depth is 350 mm. The typical K&M quality characteristics such as solid workmanship, high quality powder coating and a useful adjustable end cap for uneven surfaces complete the overall concept and design. The stand can be expanded for a second keyboard with the 18941 stacker.

### Adjustment:

clamping lever for quick adjustment

### Instrument support:

non-marring slip-proof pad

### Shape:

double-braced x-stand

### Special features:

Adjustable end cap to stabilize the stand on uneven surfaces