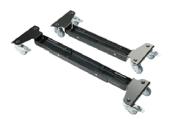

# Support width: from 327 to 789 mm Type: black Weight: 5.8 kg Downloads Reviews Data sheet PDF

Accessories

18941 Stacker - black

18944 Universal holder - black

18806 Trolley for Keyboard Stands - black