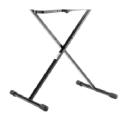

# 18990 Keyboard stand »Rick«

18990-015-55 - black

Our best X stand - comfortable and extremely sturdy. The new design of the double brace stand tubes provides for perceptible stability and safety. The ergonomic clamping lever makes it easy to setup and collapse the keyboard stand. The robust metal joint is intermeshed in 5° steps and provides for a multitude of different positions. The scale provides the user with the option to always select their preferred setting. Both of the back rubber end caps can be adjusted on their axis and as such can be adjusted perfectly to the width of the keyboard. The maximum depth is 350 mm. The typical K&M quality characteristics such as solid workmanship, high quality powder coating and a useful adjustable end cap for uneven surfaces complete the overall concept and design. The stand can be expanded for a second keyboard with the 18941 stacker.

### Adjustment:

clamping lever for quick adjustment

### Shape:

double-braced x-stand

### Support depth:

350 mm