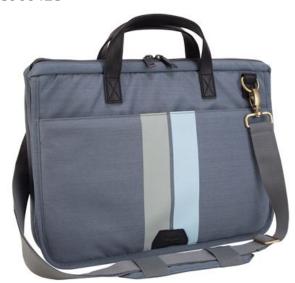

## Geo 15.6" Simpson Slim Laptop Case - Grey

TST59604EU

## **Description**

Geo Collection from Targus is perfect for the weekend explorer and daily office commuter designed so you can carry your technology with you everywhere. Super slim and function-friendly slip case with front and rear pockets, carry handles and padded laptop compartment. Made of cross-dyed materials with hand-crafted brass hardware for the perfect blend of work and leisure.

#### **Features**

- Stylish laptop slipcase with front stash pocket
- Padded laptop compartment
- · Removable / adjustable shoulder strap