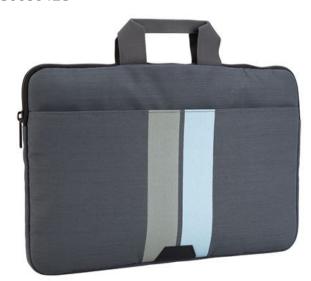

# Geo 15.6" Victoria Laptop Sleeve - Grey

TSS66804EU

### **Description**

Geo Collection from Targus is perfect for the weekend explorer and daily office commuter so you can carry your technology with you everywhere. The ideal grab-and-go laptop sleeve with stow-away carry handles, padded compartment for laptop protection on the move and handy storage pockets.

#### **Features**

- · Stylish laptop slipcase with front stash pocket
- Stow-away carry handles with snap closure